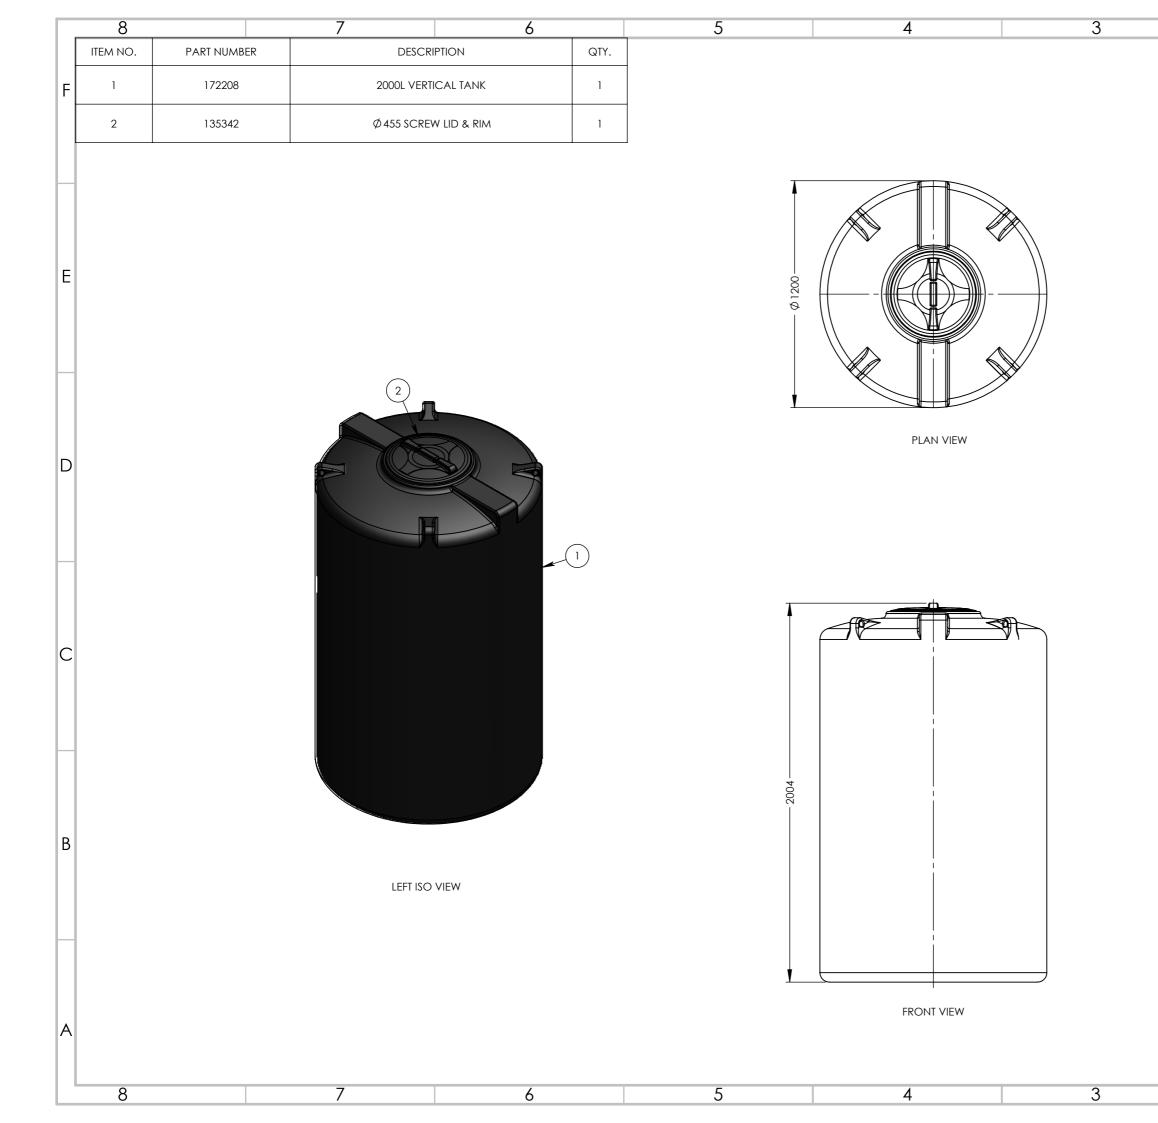

| 2                                                          |                                                                                                                               |                                      |                       |                      | 1       |                  |   |
|------------------------------------------------------------|-------------------------------------------------------------------------------------------------------------------------------|--------------------------------------|-----------------------|----------------------|---------|------------------|---|
| _                                                          | Г                                                                                                                             | DESIGN                               | ΠΑΤΑ                  |                      |         |                  | 1 |
|                                                            | JRE: ATMOSPHER                                                                                                                |                                      |                       | CAPACITY             | (I TRS) | · 2150           |   |
| DESIGN TEMPE                                               |                                                                                                                               |                                      |                       | CAPACITY             |         |                  | 1 |
|                                                            | SSURE: ATMOSPH                                                                                                                |                                      |                       | VEIGHT FULL          |         |                  | F |
|                                                            | PERATURE: 40°C<br>NG LUGS: 4 - 0°,                                                                                            |                                      |                       | VEIGHT EMF           | 11 (KC  | 35): 50          |   |
|                                                            | SUPPORT: FIRM, F                                                                                                              | LAT, FULLY                           | SUPPORTI              |                      | FCON    | ICRETE OR        | 1 |
|                                                            | OTH                                                                                                                           | IER SUITABLI                         | E MATERE              | AL                   |         |                  | - |
|                                                            | M                                                                                                                             | ATERIAI                              | L DATA                | 4                    |         |                  |   |
| MATERIALS OF                                               | CONSTRUCTION:                                                                                                                 | :                                    |                       |                      |         |                  | 1 |
| MELT (3.5 g,                                               | VOLVE N-307. RE<br>/ 10 min) HEXENE<br>GRADE IS FULLY PF<br>DEGRADAT                                                          | POLYETHYL                            | lene gra<br>Against 1 | DE FOR RO            | томс    | ULDING.          |   |
|                                                            | INSPEC                                                                                                                        | TION A                               | ND TE                 | sting                |         |                  |   |
|                                                            | ALL TANKS ARE TH                                                                                                              |                                      |                       |                      |         |                  | E |
|                                                            | Ν                                                                                                                             | OTE SE                               | CTION                 |                      |         |                  |   |
|                                                            |                                                                                                                               |                                      |                       |                      |         |                  |   |
|                                                            |                                                                                                                               |                                      |                       |                      |         |                  |   |
|                                                            |                                                                                                                               |                                      |                       |                      |         |                  | F |
|                                                            |                                                                                                                               |                                      |                       |                      |         |                  |   |
|                                                            |                                                                                                                               |                                      |                       |                      |         |                  |   |
|                                                            |                                                                                                                               |                                      |                       |                      |         |                  |   |
|                                                            |                                                                                                                               |                                      |                       |                      |         |                  |   |
|                                                            |                                                                                                                               |                                      |                       |                      |         |                  | D |
|                                                            |                                                                                                                               |                                      |                       |                      |         |                  |   |
|                                                            |                                                                                                                               |                                      |                       |                      |         |                  |   |
|                                                            |                                                                                                                               |                                      |                       |                      |         |                  |   |
|                                                            |                                                                                                                               |                                      |                       |                      |         |                  |   |
|                                                            |                                                                                                                               |                                      |                       |                      |         |                  |   |
|                                                            |                                                                                                                               |                                      |                       |                      |         |                  |   |
|                                                            |                                                                                                                               |                                      |                       |                      |         |                  |   |
|                                                            |                                                                                                                               |                                      |                       |                      |         |                  |   |
|                                                            |                                                                                                                               |                                      |                       |                      |         |                  |   |
|                                                            |                                                                                                                               |                                      |                       |                      |         |                  |   |
|                                                            |                                                                                                                               |                                      |                       |                      |         |                  |   |
|                                                            |                                                                                                                               |                                      |                       |                      |         |                  |   |
|                                                            |                                                                                                                               |                                      |                       |                      |         |                  | C |
|                                                            |                                                                                                                               |                                      |                       |                      |         |                  | С |
|                                                            |                                                                                                                               |                                      |                       |                      |         |                  | С |
|                                                            |                                                                                                                               |                                      |                       |                      |         |                  | С |
|                                                            |                                                                                                                               |                                      |                       |                      |         |                  | С |
|                                                            |                                                                                                                               |                                      |                       |                      |         |                  | С |
|                                                            |                                                                                                                               |                                      |                       |                      |         |                  | С |
|                                                            | NAME                                                                                                                          |                                      | IGNATURE              |                      |         | DATE             | С |
| DRAWN                                                      | NAME<br>LC                                                                                                                    |                                      | IGNATURE              |                      | 21      | DATE<br>/06/2021 | С |
| DRAWN<br>CHECKED                                           |                                                                                                                               |                                      |                       |                      | 21      |                  | С |
| CHECKED<br>UNLESS OT                                       | LC<br>HERWISE SPECIFIE                                                                                                        | D:                                   |                       |                      | 21      |                  | С |
| CHECKED<br>UNLESS OT<br>DIMENSION<br>SURFAL                | LC<br>IHERWISE SPECIFIE<br>S ARE IN MILLIMET<br>CE FINISH: MDPE                                                               | D:                                   |                       |                      |         |                  | С |
| CHECKED<br>UNLESS OT<br>DIMENSION<br>SURFAL                | LC<br>IHERWISE SPECIFIE<br>S ARE IN MILLIMET                                                                                  | D:                                   | L.Crane               |                      | (†      | )/06/2021        | С |
| CHECKED<br>UNLESS OT<br>DIMENSION<br>SURFA<br>TOLE         | LC<br>IHERWISE SPECIFIE<br>S ARE IN MILLIMET<br>CE FINISH: MDPE                                                               | D:<br>IERS                           | L.Crane               |                      | OJEC    | )/06/2021        | С |
| CHECKED<br>UNLESS OT<br>DIMENSION<br>SURFA<br>TOLE         | LC<br>IHERWISE SPECIFIE<br>S ARE IN MILLIMEI<br>CE FINISH: MDPE<br>IRANCES: ±3%                                               | D:<br>IERS                           | L.Crane               |                      | OJEC    | )/06/2021        | С |
| CHECKED<br>UNLESS OT<br>DIMENSION<br>SURFA<br>TOLE<br>DO I | LC<br>HERWISE SPECIFIE<br>S ARE IN MILLIMET<br>CE FINISH: MDPE<br>ERANCES: ±3%<br>NOT SCALE DRAV                              | ED:<br>TERS                          | L.Crane               | ANGLE PRO<br>REVISIO | OJEC    | 1/06/2021        | В |
| CHECKED<br>UNLESS OT<br>DIMENSION<br>SURFA<br>TOLE<br>DO I | LC<br>IHERWISE SPECIFIE<br>S ARE IN MILLIMET<br>CE FINISH: MDPE<br>IRANCES: ±3%                                               | ED:<br>TERS                          | L.Crane               | ANGLE PRO<br>REVISIO | OJEC    | 1/06/2021        | В |
| CHECKED<br>UNLESS OT<br>DIMENSION<br>SURFA<br>TOLE<br>DO I | LC<br>HERWISE SPECIFIE<br>S ARE IN MILLIMET<br>CE FINISH: MDPE<br>ERANCES: ±3%<br>NOT SCALE DRAV                              | ID:<br>TERS<br>VING<br>JRA           | L.Crane<br>3RD        |                      | OJEC    | 1/06/2021        | B |
| CHECKED<br>UNLESS OT<br>DIMENSION<br>SURFA<br>TOLE<br>DO I | LC<br>HERWISE SPECIFIE<br>S ARE IN MILLIMET<br>CE FINISH: MDPE<br>ERANCES: ±3%<br>NOT SCALE DRAV                              | ID:<br>TERS<br>VING<br>JRA           | L.Crane<br>3RD        |                      | OJEC    | 1/06/2021        | В |
| CHECKED<br>UNLESS OT<br>DIMENSION<br>SURFA<br>TOLE<br>DO I | LC<br>HERWISE SPECIFIE<br>S ARE IN MILLIMET<br>CE FINISH: MDPE<br>ERANCES: ±3%<br>NOT SCALE DRAV                              | ID:<br>TERS<br>VING<br>JRA           | L.Crane<br>3RD        |                      | OJEC    | 1/06/2021        | В |
| CHECKED<br>UNLESS OT<br>DIMENSION<br>SURFA<br>TOLE<br>DO I | LC<br>HERWISE SPECIFIE<br>S ARE IN MILLIMET<br>CE FINISH: MDPE<br>ERANCES: ±3%<br>NOT SCALE DRAV<br>ENDL<br>FLUID MAN         | D:<br>ERS<br>VING<br>JRAA            | L.Crane               |                      | OJEC    | 1/06/2021        | B |
| CHECKED<br>UNLESS OT<br>DIMENSION<br>SURFA<br>TOLE<br>DO I | LC<br>HERWISE SPECIFIE<br>S ARE IN MILLIMET<br>CE FINISH: MDPE<br>ERANCES: ±3%<br>NOT SCALE DRAV<br>ENDL<br>FLUID MAN         | ID:<br>TERS<br>VING<br>JRA           | L.Crane               |                      | OJEC    | 1/06/2021        | B |
| CHECKED<br>UNLESS OT<br>DIMENSION<br>SURFA<br>TOLE<br>DO I | LC<br>HERWISE SPECIFIE<br>S ARE IN MILLIMET<br>CE FINISH: MDPE<br>ERANCES: ±3%<br>NOT SCALE DRAV<br>ENDL<br>FLUID MAN         | D:<br>ERS<br>VING<br>JRAA            | L.Crane               |                      | OJEC    | 1/06/2021        | B |
| CHECKED<br>UNLESS OT<br>DIMENSION<br>SURFA<br>TOLE<br>DO I | LC<br>HERWISE SPECIFIE<br>S ARE IN MILLIMET<br>CE FINISH: MDPE<br>ERANCES: ±3%<br>NOT SCALE DRAV<br>FLUID MAN<br>FLUID MAN    | D:<br>IERS<br>VING<br>JRA<br>NAGEMEN | L.Crane               |                      | OJEC    | 1/06/2021        |   |
| CHECKED<br>UNLESS OT<br>DIMENSION<br>SURFA<br>TOLE<br>DO I | LC<br>HERWISE SPECIFIE<br>S ARE IN MILLIMET<br>CE FINISH: MDPE<br>ERANCES: ±3%<br>NOT SCALE DRAV<br>ENDL<br>FLUID MAN         | D:<br>IERS<br>VING<br>JRA<br>NAGEMEN | L.Crane               |                      | OJEC    | 1/06/2021        |   |
| CHECKED<br>UNLESS OT<br>DIMENSION<br>SURFA<br>TOLE<br>DO I | LC<br>HERWISE SPECIFIE<br>S ARE IN MILLIMET<br>CE FINISH: MDPE<br>RANCES: ±3%<br>NOT SCALE DRAV<br>ENDL<br>FLUID MAN<br>20001 | D:<br>IERS<br>VING<br>JRA<br>NAGEMEN | L.Crane               |                      | OJEC    | 1/06/2021        |   |