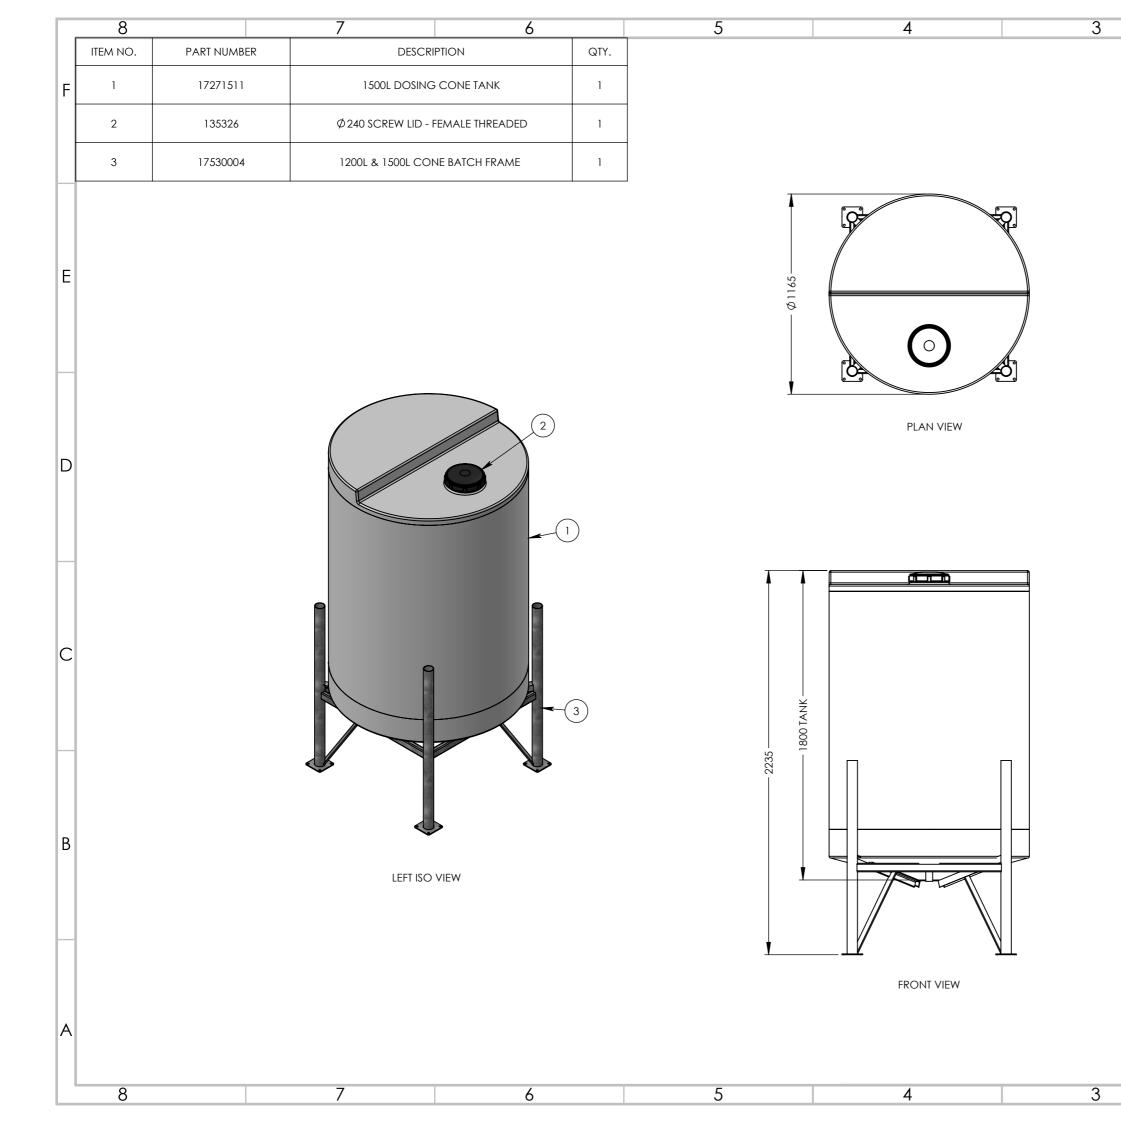

| 2                              |                                                                 |                         |          |                          | 1              |               |   |
|--------------------------------|-----------------------------------------------------------------|-------------------------|----------|--------------------------|----------------|---------------|---|
|                                | Г                                                               | DESIGN                  |          |                          | -              |               |   |
| DESIGN PRESSUR                 |                                                                 |                         |          |                          | /I TRS         | 1.1205        |   |
| DESIGN TEMPER/                 |                                                                 |                         |          | CAPACITY                 |                |               | - |
| WORKING PRESS<br>WORKING TEMPI |                                                                 |                         |          | WEIGHT FUL<br>WEIGHT EMI |                |               | F |
| MOULDED LIFTIN                 |                                                                 |                         |          |                          | -11 (K         | G3J. 100      |   |
| METHOD OF SU                   | JPPORT: FIRM, F                                                 | LAT, FULLY S            |          |                          | F COI          | NCRETE OR     |   |
|                                |                                                                 |                         |          |                          |                |               |   |
|                                |                                                                 | ATERIAL                 | . DAI    | 4                        |                |               |   |
| MATERIALS OF C                 |                                                                 |                         |          |                          |                |               | - |
| MELT (3.5 g/                   | OLVE N-307. RE<br>10 min) HEXENE<br>ADE IS FULLY PF<br>DEGRADAT | POLYETHYL<br>ROTECTED A | ENE GRA  | ADE FOR RO<br>THERMAL AI | TOMO           | DULDING.      |   |
|                                | INSPEC                                                          | TION A                  | ND TE    | STING                    |                |               |   |
| WORKS TEST: ALL<br>IN ADDITION | l tanks are th<br>air supported                                 |                         |          |                          |                |               | E |
|                                | Ν                                                               | OTE SEC                 |          | 1                        |                |               |   |
|                                |                                                                 |                         |          |                          |                |               |   |
|                                |                                                                 |                         |          |                          |                |               |   |
|                                |                                                                 |                         |          |                          |                |               | - |
|                                |                                                                 |                         |          |                          |                |               |   |
|                                |                                                                 |                         |          |                          |                |               |   |
|                                |                                                                 |                         |          |                          |                |               |   |
|                                |                                                                 |                         |          |                          |                |               |   |
|                                |                                                                 |                         |          |                          |                |               |   |
|                                |                                                                 |                         |          |                          |                |               | D |
|                                |                                                                 |                         |          |                          |                |               |   |
|                                |                                                                 |                         |          |                          |                |               |   |
|                                |                                                                 |                         |          |                          |                |               |   |
|                                |                                                                 |                         |          |                          |                |               |   |
|                                |                                                                 |                         |          |                          |                |               |   |
|                                |                                                                 |                         |          |                          |                |               |   |
|                                |                                                                 |                         |          |                          |                |               |   |
|                                |                                                                 |                         |          |                          |                |               |   |
|                                |                                                                 |                         |          |                          |                |               |   |
|                                |                                                                 |                         |          |                          |                |               |   |
|                                |                                                                 |                         |          |                          |                |               |   |
|                                |                                                                 |                         |          |                          |                |               | С |
|                                |                                                                 |                         |          |                          |                |               | - |
|                                |                                                                 |                         |          |                          |                |               |   |
|                                |                                                                 |                         |          |                          |                |               |   |
|                                |                                                                 |                         |          |                          |                |               |   |
|                                |                                                                 |                         |          |                          |                |               |   |
|                                | NAME                                                            | 12                      | GNATUR   | F                        |                | DATE          | - |
| DRAWN                          | LC                                                              |                         | L.Crane  |                          | ,              | 3/02/2023     |   |
|                                |                                                                 |                         | 2.010118 |                          |                | S, ULI LULU   |   |
| CHECKED                        |                                                                 | 1                       |          |                          | 1              |               |   |
|                                | IERWISE SPECIFI                                                 |                         |          |                          | $\overline{-}$ | $\mathcal{T}$ |   |
|                                | ARE IN MILLIME<br>E FINISH: MDPE                                | IEK2                    |          |                          | Ţ              | ワ             | В |
| TOLER                          | RANCES: ±3%                                                     |                         | 3RD      | ANGLE PR                 | OJEC           | TION          |   |
|                                | OT SCALE DRAV                                                   | VING                    |          | REVISIO                  | DN· ∕          | 4             |   |
|                                | OT SOME DRIVE                                                   |                         |          | KE VISIO                 |                |               |   |
|                                |                                                                 |                         |          |                          | _              |               |   |
| I E                            | ND                                                              | JR/                     |          | ΛΔ)                      | O.             | ĸ             |   |
|                                |                                                                 | NAGEME                  |          |                          |                | -             |   |
|                                | FLOID MA                                                        | MAGEME                  |          | UNITON                   |                |               |   |
| DWG TITLE:                     |                                                                 |                         |          |                          |                |               |   |
|                                |                                                                 |                         |          |                          |                |               |   |
|                                | 1 500: 1                                                        |                         | 0.011    | <b>. .</b>               |                |               |   |
|                                | 1500L 15                                                        | 5DEG D                  | OSING    | G TANK                   |                |               |   |
|                                | 1500L 15                                                        | 5DEG D                  | OSING    | G TANK                   |                |               |   |
|                                |                                                                 |                         | OSING    | G TANK                   |                |               | A |
| <u>DWG NO:</u> 172             |                                                                 |                         | OSING    | G TANK                   |                | A3            | A |
|                                |                                                                 |                         | OSING    |                          |                | A3            | A |