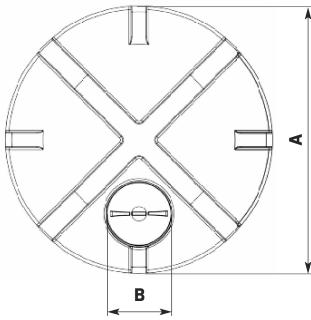

| A (mm) | 2600 | B (mm)          | 620 |
|--------|------|-----------------|-----|
| C (mm) | 2830 | Standard Outlet | 2"  |

© Enduramaxx 2017. Copyright of this drawing is reserved by Enduramaxx. The issue of this drawing is confidential disclosure of its contents, and is made conditional that it is neither disclosed to a third party, nor any item described herein and designed by Enduramaxx is produced either in whole or in part without the written consent of Enduramaxx.