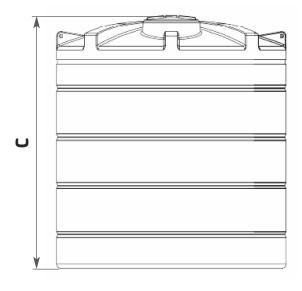

| A (mm) | 2600 | B (mm)          | 620 |
|--------|------|-----------------|-----|
| C (mm) | 2830 | Standard Outlet | 2"  |

© Enduramaxx 2017. Copyright of this drawing is reserved by Enduramaxx. The issue of this drawing is confidential disclosure of its contents, and is made conditional that it is neither disclosed to a third party, nor any item described herein and designed by Enduramaxx is produced either in whole or in part without the written consent of Enduramaxx.