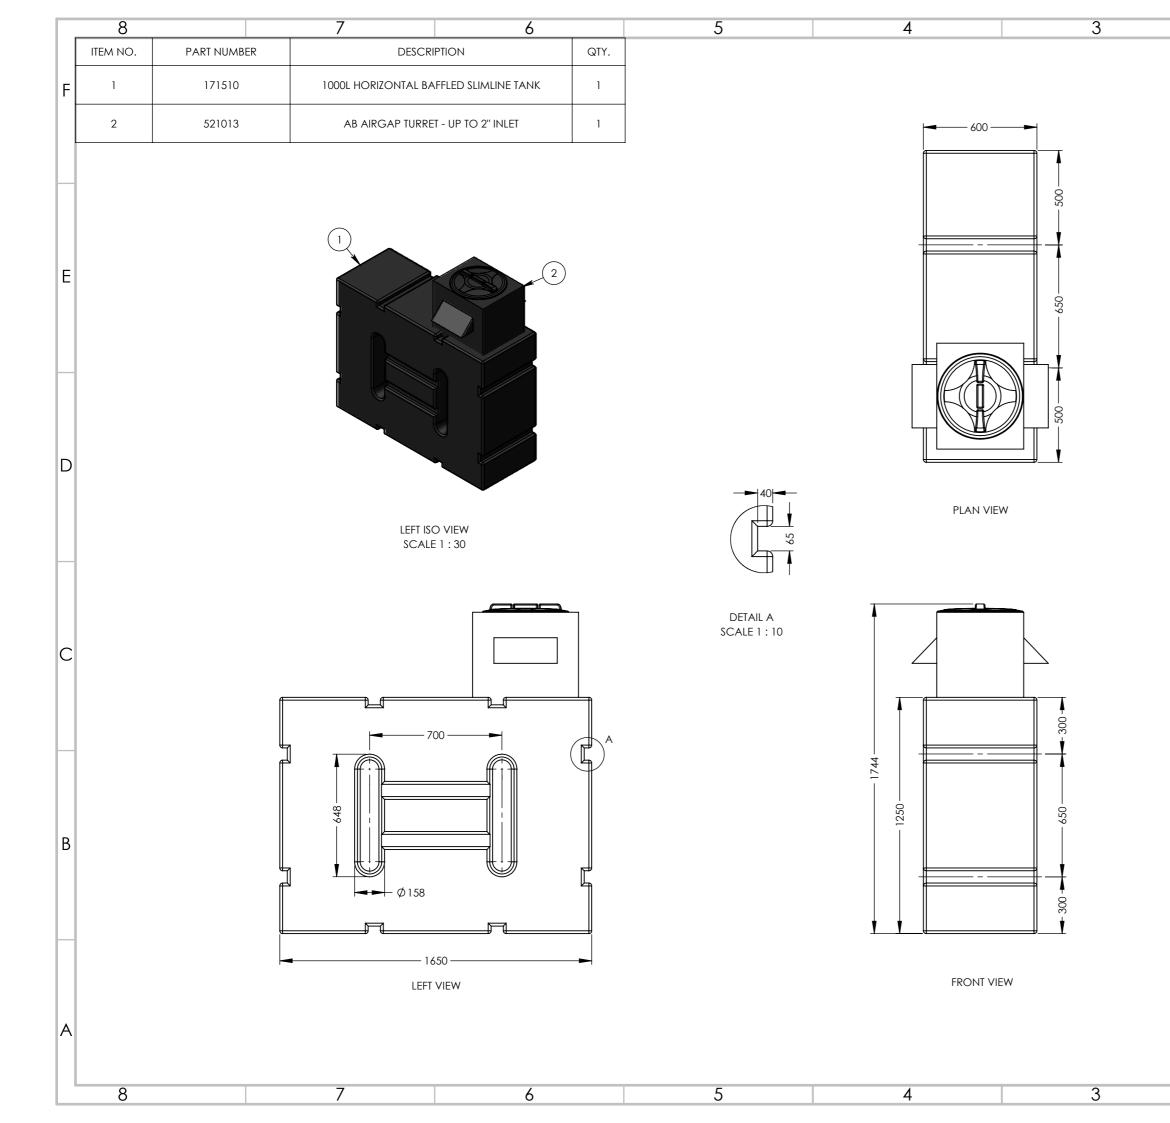

|                                 | 2                                                                                                                                                                                                                                                                                                                                                                                           |                                      |            |              |                  | 1        |          | _         |
|---------------------------------|---------------------------------------------------------------------------------------------------------------------------------------------------------------------------------------------------------------------------------------------------------------------------------------------------------------------------------------------------------------------------------------------|--------------------------------------|------------|--------------|------------------|----------|----------|-----------|
|                                 | -                                                                                                                                                                                                                                                                                                                                                                                           |                                      |            |              |                  | · ·      |          |           |
|                                 |                                                                                                                                                                                                                                                                                                                                                                                             |                                      |            |              |                  |          |          |           |
|                                 | DESIGN PRESSU<br>DESIGN TEMPER                                                                                                                                                                                                                                                                                                                                                              | C                                    | WORKING    |              |                  | F        |          |           |
|                                 | WORKING PRESSURE: ATMOSPHER                                                                                                                                                                                                                                                                                                                                                                 |                                      |            | APPROX.      | WEIGHT FUL       |          | L (KGS)  | ):        |
|                                 | WORKING TEMP                                                                                                                                                                                                                                                                                                                                                                                | PERATURE: 40°C<br>NG LUGS: 4 - 0°, 9 | 70° 180° / |              | WEIGHT EMI       | PTY (KC  | GS):     |           |
|                                 | METHOD OF SUPPORT: FIRM, FLAT, FULLY SUPPORTING BASE OF CONCRETE OR<br>OTHER SUITABLE MATEREAL<br>MATERIAL DATA<br>MATERIALS OF CONSTRUCTION:<br>MATRIX REVOLVE N-307. REVOLVE IS A HIGH DENSITY (0.939 g/cm3), LOW<br>MELT (3.5 g/ 10 min) HEXENE POLYETHYLENE GRADE FOR ROTOMOULDING.<br>THE GRADE IS FULLY PROTECTED AGAINST THERMAL AND LIGHT<br>DEGRADATION: N-307 IS UV10 STABILISED. |                                      |            |              |                  |          |          |           |
|                                 |                                                                                                                                                                                                                                                                                                                                                                                             |                                      |            |              |                  |          |          |           |
|                                 |                                                                                                                                                                                                                                                                                                                                                                                             |                                      |            |              |                  |          |          |           |
|                                 |                                                                                                                                                                                                                                                                                                                                                                                             |                                      |            |              |                  |          |          |           |
|                                 |                                                                                                                                                                                                                                                                                                                                                                                             |                                      |            |              |                  |          |          |           |
|                                 |                                                                                                                                                                                                                                                                                                                                                                                             | INSPECTION AND TESTING               |            |              |                  |          |          |           |
|                                 |                                                                                                                                                                                                                                                                                                                                                                                             | LL TANKS ARE TH<br>AIR SUPPORTED     |            |              |                  |          |          | E         |
|                                 | NOTE SECTION                                                                                                                                                                                                                                                                                                                                                                                |                                      |            |              |                  |          |          |           |
|                                 |                                                                                                                                                                                                                                                                                                                                                                                             |                                      |            |              |                  |          |          |           |
|                                 |                                                                                                                                                                                                                                                                                                                                                                                             |                                      |            |              |                  |          |          |           |
|                                 |                                                                                                                                                                                                                                                                                                                                                                                             |                                      |            |              |                  |          |          |           |
|                                 |                                                                                                                                                                                                                                                                                                                                                                                             |                                      |            |              |                  |          |          |           |
|                                 |                                                                                                                                                                                                                                                                                                                                                                                             |                                      |            |              |                  |          |          |           |
|                                 |                                                                                                                                                                                                                                                                                                                                                                                             |                                      |            |              |                  |          |          |           |
|                                 |                                                                                                                                                                                                                                                                                                                                                                                             |                                      |            |              |                  |          |          |           |
|                                 |                                                                                                                                                                                                                                                                                                                                                                                             |                                      |            |              |                  |          |          |           |
|                                 |                                                                                                                                                                                                                                                                                                                                                                                             |                                      |            |              |                  |          |          | D         |
|                                 |                                                                                                                                                                                                                                                                                                                                                                                             |                                      |            |              |                  |          |          |           |
|                                 |                                                                                                                                                                                                                                                                                                                                                                                             |                                      |            |              |                  |          |          |           |
|                                 |                                                                                                                                                                                                                                                                                                                                                                                             |                                      |            |              |                  |          |          |           |
|                                 |                                                                                                                                                                                                                                                                                                                                                                                             |                                      |            |              |                  |          |          |           |
|                                 |                                                                                                                                                                                                                                                                                                                                                                                             |                                      |            |              |                  |          |          |           |
|                                 |                                                                                                                                                                                                                                                                                                                                                                                             |                                      |            |              |                  |          |          |           |
|                                 |                                                                                                                                                                                                                                                                                                                                                                                             |                                      |            |              |                  |          |          |           |
|                                 |                                                                                                                                                                                                                                                                                                                                                                                             |                                      |            |              |                  |          |          |           |
|                                 |                                                                                                                                                                                                                                                                                                                                                                                             |                                      |            |              |                  |          |          |           |
|                                 |                                                                                                                                                                                                                                                                                                                                                                                             |                                      |            |              |                  |          |          |           |
|                                 |                                                                                                                                                                                                                                                                                                                                                                                             |                                      |            |              |                  |          |          |           |
|                                 |                                                                                                                                                                                                                                                                                                                                                                                             |                                      |            |              |                  |          |          | ~         |
|                                 |                                                                                                                                                                                                                                                                                                                                                                                             |                                      |            |              |                  |          |          | C         |
|                                 |                                                                                                                                                                                                                                                                                                                                                                                             |                                      |            |              |                  |          |          |           |
|                                 |                                                                                                                                                                                                                                                                                                                                                                                             |                                      |            |              |                  |          |          |           |
|                                 |                                                                                                                                                                                                                                                                                                                                                                                             |                                      |            |              |                  |          |          |           |
|                                 |                                                                                                                                                                                                                                                                                                                                                                                             |                                      |            |              |                  |          |          |           |
|                                 |                                                                                                                                                                                                                                                                                                                                                                                             |                                      |            |              |                  |          |          |           |
|                                 |                                                                                                                                                                                                                                                                                                                                                                                             | NAME                                 |            | SIGNATURE    |                  |          | DATE     | $\square$ |
|                                 | DRAWN                                                                                                                                                                                                                                                                                                                                                                                       | LC                                   |            | L.Crane      |                  | 08       | /04/2022 |           |
|                                 | CHECKED                                                                                                                                                                                                                                                                                                                                                                                     | CHECKED                              |            |              |                  |          |          |           |
|                                 | UNITED OT                                                                                                                                                                                                                                                                                                                                                                                   |                                      | D.         |              | <u> </u>         | <u>_</u> | <b>`</b> |           |
|                                 | UNLESS OTHERWISE SPECIFIED:<br>DIMENSIONS ARE IN MILIMETERS                                                                                                                                                                                                                                                                                                                                 |                                      |            |              |                  |          |          | В         |
|                                 | SURFACE FINISH: MDPE<br>TOLERANCES: ±3%                                                                                                                                                                                                                                                                                                                                                     |                                      |            |              |                  |          |          | ט         |
|                                 | 3RD A                                                                                                                                                                                                                                                                                                                                                                                       |                                      |            |              | ANGLE PROJECTION |          |          |           |
|                                 | DO NOT SCALE DRAWIN                                                                                                                                                                                                                                                                                                                                                                         |                                      |            | ING REVISION |                  | DN: B    |          |           |
|                                 |                                                                                                                                                                                                                                                                                                                                                                                             |                                      |            |              |                  |          |          |           |
|                                 |                                                                                                                                                                                                                                                                                                                                                                                             |                                      |            |              |                  | $\sim$   | R        |           |
|                                 | <b>ENDURAMAXX</b> ®                                                                                                                                                                                                                                                                                                                                                                         |                                      |            |              |                  |          |          |           |
|                                 |                                                                                                                                                                                                                                                                                                                                                                                             | FLUID MANAGEMENT INNOVATION          |            |              |                  |          |          |           |
|                                 |                                                                                                                                                                                                                                                                                                                                                                                             |                                      |            |              |                  |          |          |           |
|                                 | DWG TITLE:                                                                                                                                                                                                                                                                                                                                                                                  | VG TITLE:                            |            |              |                  |          |          |           |
|                                 | 1000L HORIZONTAL BAFFLED SLIMLINE CAT5 TANK                                                                                                                                                                                                                                                                                                                                                 |                                      |            |              |                  |          |          |           |
|                                 | I UUUL HU                                                                                                                                                                                                                                                                                                                                                                                   |                                      |            | LLD JLI      |                  |          |          |           |
|                                 |                                                                                                                                                                                                                                                                                                                                                                                             |                                      |            |              |                  |          |          | Δ         |
|                                 |                                                                                                                                                                                                                                                                                                                                                                                             |                                      |            |              |                  |          |          |           |
| DWG NO: 171510-B-1000-BAFFLED-H |                                                                                                                                                                                                                                                                                                                                                                                             |                                      |            |              |                  | A3       |          |           |
|                                 | SCALE:1:20                                                                                                                                                                                                                                                                                                                                                                                  |                                      |            | SHEET        | 3 OF 6           |          |          |           |
| _                               | 2                                                                                                                                                                                                                                                                                                                                                                                           |                                      |            |              |                  | 1        |          |           |
|                                 |                                                                                                                                                                                                                                                                                                                                                                                             |                                      |            |              |                  |          |          |           |