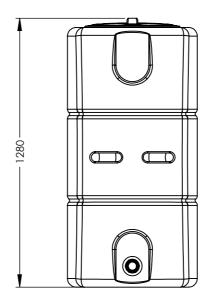

A

8

LEFT ISO VIEW SCALE 1 : 25

LEFT VIEW

FRONT VIEW

| 7 | 6 | 5 | 4 | 3 |
|---|---|---|---|---|
|   |   |   |   |   |

| 2              |                                                                                                  |             |                      |                           | 1             |           |        |
|----------------|--------------------------------------------------------------------------------------------------|-------------|----------------------|---------------------------|---------------|-----------|--------|
|                | C                                                                                                | DESIGN      | DATA                 |                           |               |           |        |
| DESIGN PRESSU  | RE: ATMOSPHER                                                                                    | IC N        | MAXIMUN              | 1 CAPACITY                | (LTRS         | ):        |        |
| DESIGN TEMPER  |                                                                                                  |             |                      |                           |               |           | F      |
| WORKING PRES   | SURE: ATMOSPH<br>PERATURE: 40°C                                                                  |             |                      | WEIGHT FULI<br>WEIGHT EMF |               |           | Ľ.,    |
|                | NG LUGS: 4 - 0°,                                                                                 | 90°, 180° & | 270°                 |                           |               |           |        |
| METHOD OF S    | METHOD OF SUPPORT: FIRM, FLAT, FULLY SUPPORTING BASE OF CONCRETE OR<br>OTHER SUITABLE MATEREAL   |             |                      |                           |               |           |        |
|                | MATERIAL DATA                                                                                    |             |                      |                           |               |           |        |
| MATERIALS OF 0 | CONSTRUCTION:                                                                                    |             |                      |                           |               |           |        |
|                | OLVE N-307. RE                                                                                   |             | HIGH DE              | NSITY (0.939              | g/cm          | 13), LOW  |        |
|                | 10 min) HEXENE<br>RADE IS FULLY PE                                                               |             |                      |                           |               |           |        |
|                | THE GRADE IS FULLY PROTECTED AGAINST THERMAL AND LIGHT<br>DEGRADATION: N-307 IS UV10 STABILISED. |             |                      |                           |               |           |        |
|                |                                                                                                  |             |                      |                           |               |           |        |
|                | INSPEC                                                                                           | IION A      | ND IE                | SIING                     |               |           |        |
|                | ll tanks are th<br>Air supported                                                                 |             |                      |                           |               |           | E      |
|                | N                                                                                                | OTE SE      |                      | 1                         |               |           |        |
|                |                                                                                                  |             | CHOR                 | •                         |               |           |        |
|                |                                                                                                  |             |                      |                           |               |           |        |
|                |                                                                                                  |             |                      |                           |               |           |        |
|                |                                                                                                  |             |                      |                           |               |           |        |
|                |                                                                                                  |             |                      |                           |               |           |        |
|                |                                                                                                  |             |                      |                           |               |           |        |
|                |                                                                                                  |             |                      |                           |               |           |        |
|                |                                                                                                  |             |                      |                           |               |           |        |
|                |                                                                                                  |             |                      |                           |               |           |        |
|                |                                                                                                  |             |                      |                           |               |           | D      |
|                |                                                                                                  |             |                      |                           |               |           | -      |
|                |                                                                                                  |             |                      |                           |               |           |        |
|                |                                                                                                  |             |                      |                           |               |           |        |
|                |                                                                                                  |             |                      |                           |               |           |        |
|                |                                                                                                  |             |                      |                           |               |           |        |
|                |                                                                                                  |             |                      |                           |               |           |        |
|                |                                                                                                  |             |                      |                           |               |           |        |
|                |                                                                                                  |             |                      |                           |               |           |        |
|                |                                                                                                  |             |                      |                           |               |           |        |
|                |                                                                                                  |             |                      |                           |               |           |        |
|                |                                                                                                  |             |                      |                           |               |           | $\sim$ |
|                |                                                                                                  |             |                      |                           |               |           |        |
|                |                                                                                                  |             |                      |                           |               |           |        |
|                |                                                                                                  |             |                      |                           |               |           |        |
|                |                                                                                                  |             |                      |                           |               |           |        |
| 1              |                                                                                                  |             |                      |                           |               |           |        |
|                |                                                                                                  |             |                      |                           |               |           | L      |
|                | DRAWN LC                                                                                         |             | SIGNATURE<br>L.Crane |                           |               | DATE      |        |
| DRAWN          |                                                                                                  |             |                      |                           | 2             | 8/03/2022 |        |
| CHECKED        |                                                                                                  |             |                      |                           |               |           |        |
| UNLESS OT      |                                                                                                  | · .         |                      | <u> </u>                  |               |           |        |
| DIMENSIONS     | UNLESS OTHERWISE SPECIFIED:<br>DIMENSIONS ARE IN MILLIMETERS                                     |             |                      |                           |               |           | В      |
|                | SURFACE FINISH: MDPE<br>TOLERANCES: ±3%                                                          |             |                      |                           |               |           |        |
|                |                                                                                                  |             | SKL                  |                           | LE PROJECTION |           |        |
| DON            | IOT SCALE DRAV                                                                                   | VING        |                      | REVISIO                   | DN: -         |           |        |
|                |                                                                                                  |             |                      |                           |               |           |        |
| l F            | INN                                                                                              | IR/         |                      | ΛΔ                        |               | ®         |        |
|                | ENDURAMAXX®                                                                                      |             |                      |                           |               |           | -      |
|                |                                                                                                  |             |                      |                           |               |           |        |
| DWG TITLE:     |                                                                                                  |             |                      |                           |               |           |        |
|                | 500                                                                                              | <u> </u>    |                      |                           |               |           |        |
| 1              | 500L SLIMLINE TANK                                                                               |             |                      |                           |               |           |        |
| 1              |                                                                                                  |             |                      |                           |               |           | Δ      |
| DWONG 15       | DWG NO: 171305-500-RECTANGULAR                                                                   |             |                      |                           |               |           | А      |
| DWG NO: 1/     | 1909-900-RECTA                                                                                   | ULAK        |                      |                           |               | A3        |        |
| SCALE:1:18     |                                                                                                  |             | SHEET                | 1 OF 2                    |               |           |        |
| 2              |                                                                                                  |             |                      |                           | 1             |           | -      |