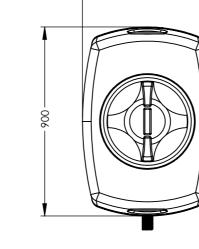

|   | 8        |             | 7 6                           |   | 5 | 4 |
|---|----------|-------------|-------------------------------|---|---|---|
|   | ITEM NO. | PART NUMBER | DESCRIPTION                   |   |   |   |
| F | 1        | 171305      | 500L SLIMLINE TANK            |   |   |   |
|   | 2        | 135342      | Ø 455 SCREW LID & RIM         | 1 |   |   |
|   | 3        | 177915      | 1 1/2" hansen BSP (m) adaptor | 1 |   |   |



PLAN VIEW

— 618 —

-

3



E

D

С

В

A

8

LEFT ISO VIEW SCALE 1 : 25



LEFT VIEW



FRONT VIEW

| 7 | 6 | 5 | 4 | 3 |
|---|---|---|---|---|
|   |   |   |   |   |

| 2              |                                                                                                  |             |                      |                           | 1             |           |        |
|----------------|--------------------------------------------------------------------------------------------------|-------------|----------------------|---------------------------|---------------|-----------|--------|
|                | C                                                                                                | DESIGN      | DATA                 |                           |