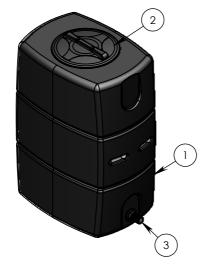

|   | 8        |             | 7 6                           |   | 5 | 4 |
|---|----------|-------------|-------------------------------|---|---|---|
|   | ITEM NO. | PART NUMBER | DESCRIPTION                   |   |   |   |
| F | 1        | 171305      | 500L SLIMLINE TANK            |   |   |   |
|   | 2        | 135342      | Ø 455 SCREW LID & RIM         | 1 |   |   |
|   | 3        | 177915      | 1 1/2" hansen BSP (m) adaptor | 1 |   |   |