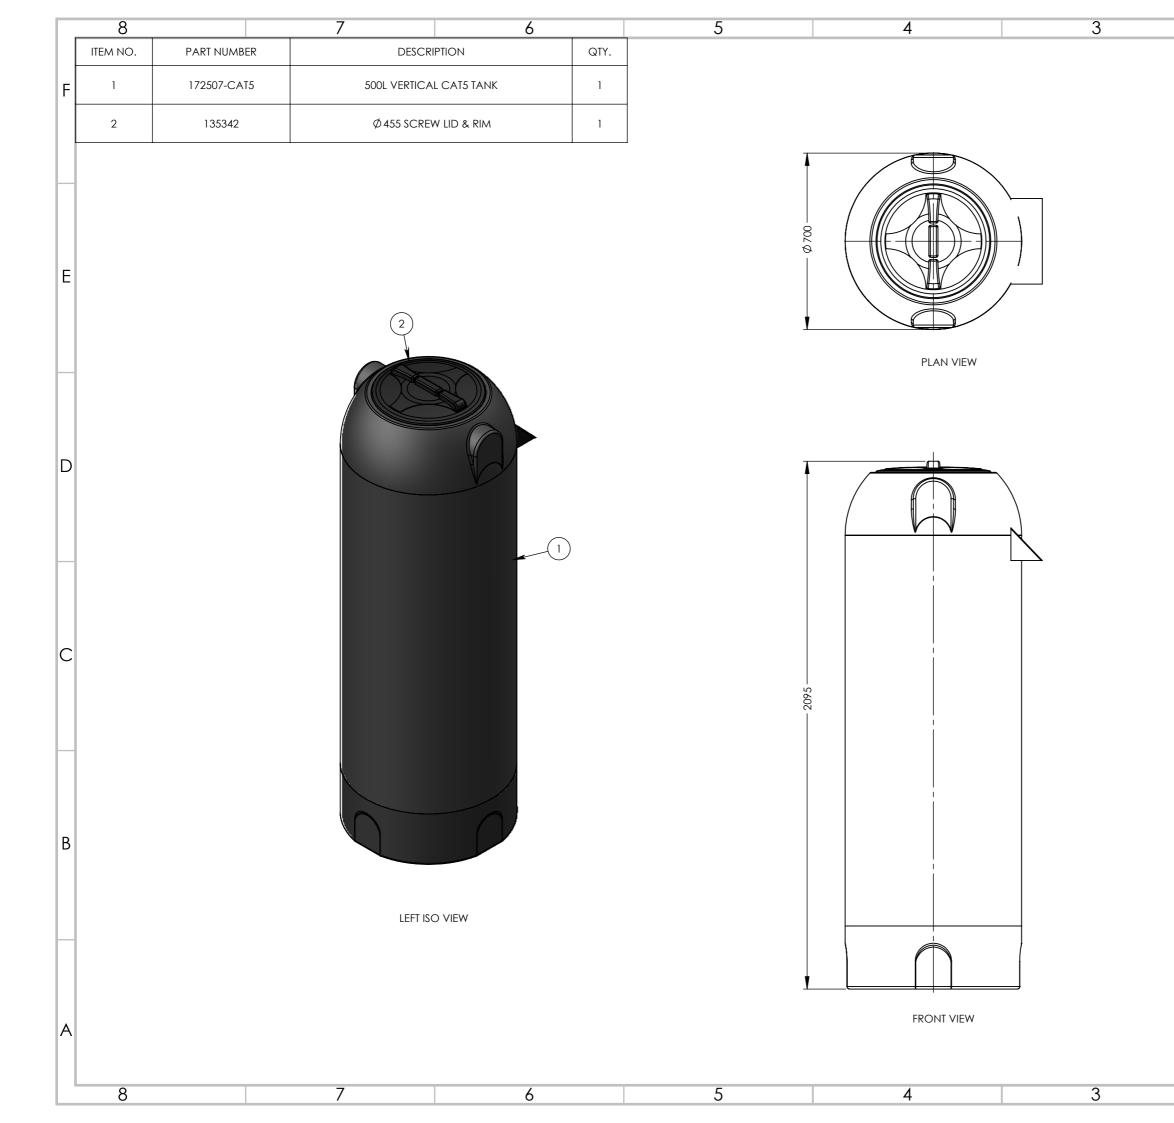

| 2                                                                                                                                                                                                                                                                                                                                                                                                                 |                                       |         |              | 1 |                          |   |
|-------------------------------------------------------------------------------------------------------------------------------------------------------------------------------------------------------------------------------------------------------------------------------------------------------------------------------------------------------------------------------------------------------------------|---------------------------------------|---------|--------------|---|--------------------------|---|
|                                                                                                                                                                                                                                                                                                                                                                                                                   | DE                                    | sign da | TA           |   |                          |   |
| DESIGN PRESSURE: ATMOSPHERIC MAXIMUM CAPACITY (LTRS): 770<br>DESIGN TEMPERATURE: 40°C WORKING CAPACITY (LTRS): -<br>WORKING PRESSURE: ATMOSPHERIC APPROX. WEIGHT FULL (KGS): 800<br>WORKING TEMPERATURE: 40°C APPROX. WEIGHT EMPTY (KGS): 30<br>MOULDED LIFTING LUGS: 4 - 0°, 90°, 180° & 270°<br>METHOD OF SUPPORT: FIRM, FLAT, FULLY SUPPORTING BASE OF CONCRETE OR<br>OTHER SUITABLE MATEREAL<br>MATERIAL DATA |                                       |         |              |   | : -<br>): 800<br>GS): 30 | F |
| MATERIALS OF CONSTRUCTION:                                                                                                                                                                                                                                                                                                                                                                                        |                                       |         |              |   |                          |   |
| MATRIX REVOLVE N-307. REVOLVE IS A HIGH DENSITY (0.939 g/cm3), LOW<br>MELT (3.5 g/ 10 min) HEXENE POLYETHYLENE GRADE FOR ROTOMOULDING.<br>THE GRADE IS FULLY PROTECTED AGAINST THERMAL AND LIGHT<br>DEGRADATION: N-307 IS UV10 STABILISED.                                                                                                                                                                        |                                       |         |              |   |                          |   |
|                                                                                                                                                                                                                                                                                                                                                                                                                   | INSPECTI                              | ON AND  | ) testing    |   |                          |   |
|                                                                                                                                                                                                                                                                                                                                                                                                                   | L TANKS ARE THICK<br>AIR SUPPORTED LE |         |              |   |                          | E |
| NOTE SECTION                                                                                                                                                                                                                                                                                                                                                                                                      |                                       |         |              |   |                          |   |
|                                                                                                                                                                                                                                                                                                                                                                                                                   |                                       |         |              |   |                          |   |
|                                                                                                                                                                                                                                                                                                                                                                                                                   |                                       |         |              |   |                          | D |
|                                                                                                                                                                                                                                                                                                                                                                                                                   |                                       |         |              |   |                          | С |
|                                                                                                                                                                                                                                                                                                                                                                                                                   | NAME                                  | SIGN    | SIGNATURE    |   | DATE                     |   |
| DRAWN                                                                                                                                                                                                                                                                                                                                                                                                             | LC                                    | L.Cr    | L.Crane      |   | /07/2022                 |   |
| CHECKED                                                                                                                                                                                                                                                                                                                                                                                                           |                                       |         |              |   |                          |   |
| UNLESS OTHERWISE SPECIFIED:<br>DIMENSIONS ARE IN MILLIMETERS<br>SURFACE FINISH: MDPE<br>TOLERANCES: ±3%<br>3RD ANGLE PROJECTION                                                                                                                                                                                                                                                                                   |                                       |         |              |   | )-<br>TION               | В |
| DO N                                                                                                                                                                                                                                                                                                                                                                                                              | OT SCALE DRAWIN                       | G       | REVISION: A  |   |                          |   |
| ENDURAMAXX®                                                                                                                                                                                                                                                                                                                                                                                                       |                                       |         |              |   |                          |   |
| DWG TITLE:<br>500L VERTICAL CAT5 TANK                                                                                                                                                                                                                                                                                                                                                                             |                                       |         |              |   |                          |   |
| <u>DWG NO:</u> 172                                                                                                                                                                                                                                                                                                                                                                                                | 2507-500L-CAT5                        |         |              |   | A3                       | A |
| SCALE:1:15                                                                                                                                                                                                                                                                                                                                                                                                        |                                       | S       | Sheet 1 OF 1 |   |                          |   |
| 2                                                                                                                                                                                                                                                                                                                                                                                                                 |                                       |         |              | 1 |                          |   |