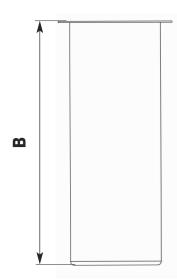

NEED MORE HELP?

CALL US ON 01778 562810

| A (mm)          | 880                            | B (mm) | 1900 |
|-----------------|--------------------------------|--------|------|
| Standard Outlet | 1.5" (other options available) |        |      |