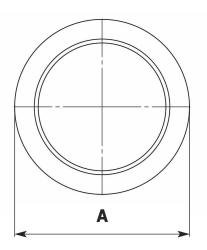

NEED MORE HELP?

CALL US ON 01778 562810

| A (mm)          | 880                            | B (mm) | 1900 |
|-----------------|--------------------------------|--------|------|
| Standard Outlet | 1.5" (other options available) |        |      |