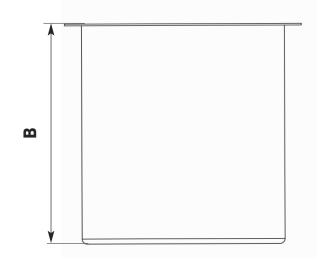

| A (mm)          | 1400                           | B (mm) | 1320 |
|-----------------|--------------------------------|--------|------|
| Standard Outlet | 1.5" (other options available) |        |      |