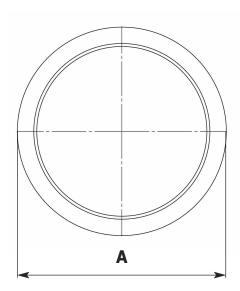

| A (mm)          | 1400                           | B (mm) | 1320 |
|-----------------|--------------------------------|--------|------|
| Standard Outlet | 1.5" (other options available) |        |      |