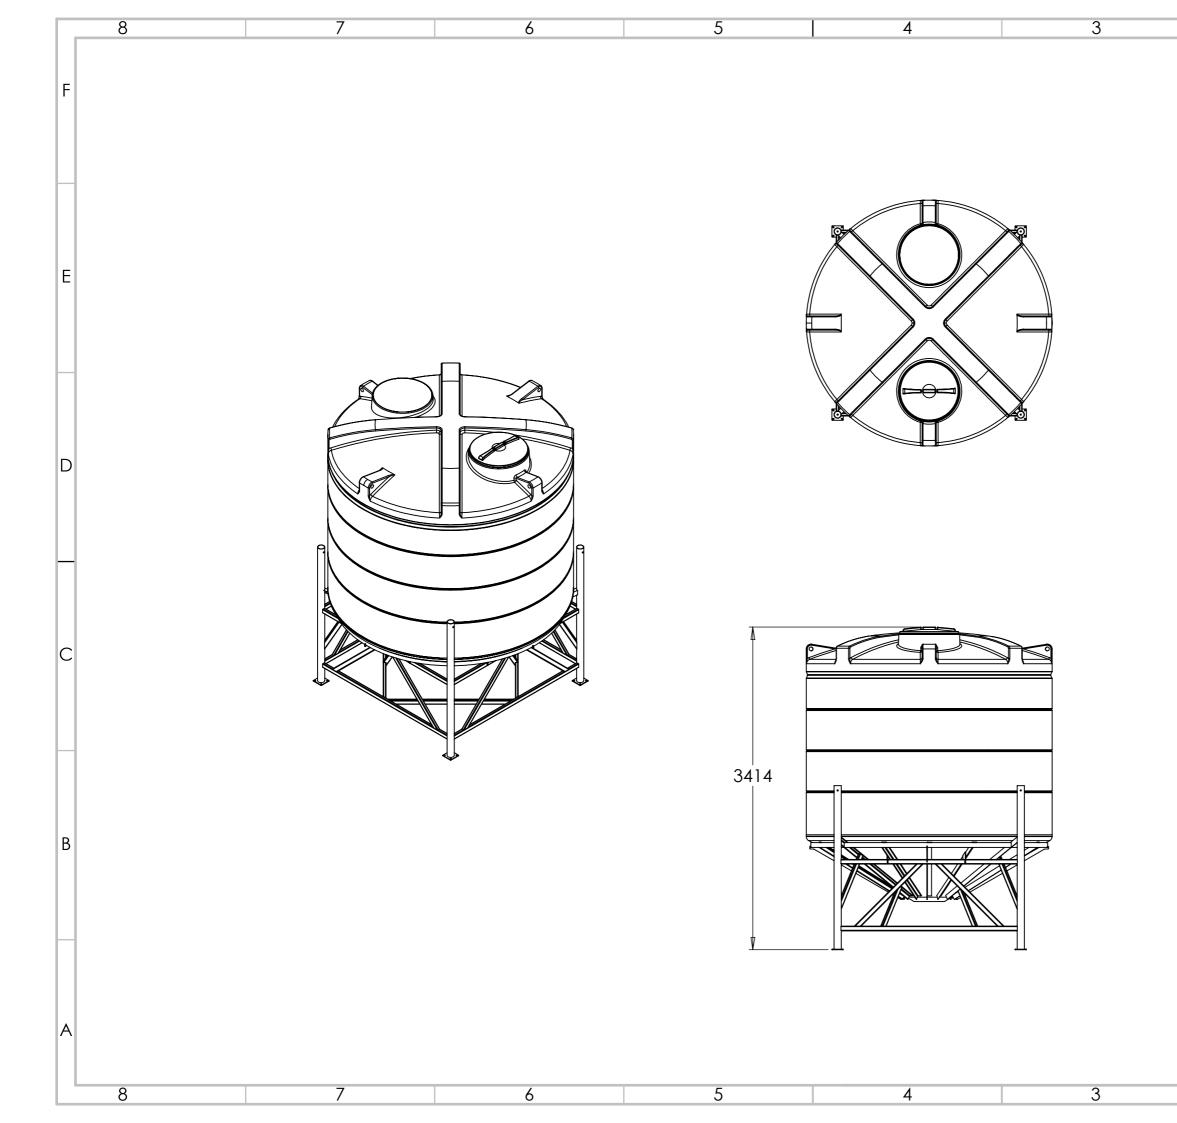

|                                                                                                                                                                                                                   | 2                                                                                                                                              |                                         |               |           |            | 1            |            |    |  |
|-------------------------------------------------------------------------------------------------------------------------------------------------------------------------------------------------------------------|------------------------------------------------------------------------------------------------------------------------------------------------|-----------------------------------------|---------------|-----------|------------|--------------|------------|----|--|
| 1                                                                                                                                                                                                                 |                                                                                                                                                | Г                                       | DESIGN        |           |            |              |            |    |  |
|                                                                                                                                                                                                                   |                                                                                                                                                |                                         |               | DININ     |            | 1.5          |            |    |  |
|                                                                                                                                                                                                                   | TANK CONTENTS S.G.<br>DESIGN PRESSURE: ATMOSPHERIC MAXIMUM CAPACITY                                                                            |                                         |               |           |            |              | )·         |    |  |
|                                                                                                                                                                                                                   | DESIGN TEMPER                                                                                                                                  |                                         |               |           | CAPACITY   |              |            | F. |  |
|                                                                                                                                                                                                                   | WORKING PRESS                                                                                                                                  |                                         |               |           | WEIGHT FUL |              | ,          |    |  |
|                                                                                                                                                                                                                   | WORKING TEMP                                                                                                                                   |                                         |               |           | WEIGHT EM  | PTY (K       | GS):       |    |  |
|                                                                                                                                                                                                                   | MOULDED LIFTING LUGS: 4 - 0°, 90°, 180° & 270°                                                                                                 |                                         |               |           |            |              |            |    |  |
|                                                                                                                                                                                                                   | METHOD OF SUPPORT: FIRM, FLAT, FULLY SUPPORTING BASE OF CONCRETE OR<br>OTHER SUITABLE MATEREAL                                                 |                                         |               |           |            |              |            |    |  |
|                                                                                                                                                                                                                   |                                                                                                                                                |                                         |               |           |            |              |            |    |  |
|                                                                                                                                                                                                                   |                                                                                                                                                |                                         |               |           |            |              |            |    |  |
| 1                                                                                                                                                                                                                 |                                                                                                                                                |                                         |               |           | •          |              |            |    |  |
|                                                                                                                                                                                                                   |                                                                                                                                                | MATERIAL DATA                           |               |           |            |              |            |    |  |
|                                                                                                                                                                                                                   | MATERIALS OF C                                                                                                                                 | TERIALS OF CONSTRUCTION: COLOUR - Black |               |           |            |              |            |    |  |
|                                                                                                                                                                                                                   |                                                                                                                                                |                                         | ATRIX REVO    |           |            | 10           |            |    |  |
| REVOLVE IS A HIGH DENSITY (0.939 g/cm3), LOW MELT (3.5 g/ 10 min) HEXENE<br>POLYETHYLENE GRADE FOR ROTOMOULDING. THE GRADE IS FULLY PROTECTED<br>AGAINST THERMAL AND LIGHT DEGRADATION: N-307 IS UV10 STABILISED. |                                                                                                                                                |                                         |               |           |            |              |            |    |  |
|                                                                                                                                                                                                                   |                                                                                                                                                |                                         |               |           |            |              |            |    |  |
|                                                                                                                                                                                                                   |                                                                                                                                                |                                         |               |           |            |              |            | E. |  |
|                                                                                                                                                                                                                   |                                                                                                                                                |                                         |               |           |            |              |            | -  |  |
|                                                                                                                                                                                                                   |                                                                                                                                                |                                         |               |           |            |              |            |    |  |
|                                                                                                                                                                                                                   | WORKS TEST: ALL TANKS ARE THICKNESS TESTED BY ULTRASOUND AFTER DEMOULD<br>IN ADDITION AIR SUPPORTED LEAK TEST ARE CARRIED OUT ON FLANGE LINES. |                                         |               |           |            |              |            |    |  |
|                                                                                                                                                                                                                   |                                                                                                                                                |                                         |               |           |            |              |            |    |  |
|                                                                                                                                                                                                                   | Notes:                                                                                                                                         |                                         |               |           |            |              |            |    |  |
|                                                                                                                                                                                                                   |                                                                                                                                                |                                         |               |           |            |              |            |    |  |
|                                                                                                                                                                                                                   |                                                                                                                                                |                                         |               |           |            |              |            | _  |  |
|                                                                                                                                                                                                                   |                                                                                                                                                |                                         |               |           |            |              |            |    |  |
|                                                                                                                                                                                                                   |                                                                                                                                                |                                         |               |           |            |              |            |    |  |
|                                                                                                                                                                                                                   |                                                                                                                                                |                                         |               |           |            |              |            |    |  |
|                                                                                                                                                                                                                   |                                                                                                                                                |                                         |               |           |            |              |            |    |  |
|                                                                                                                                                                                                                   |                                                                                                                                                |                                         |               |           |            |              |            |    |  |
|                                                                                                                                                                                                                   |                                                                                                                                                |                                         |               |           |            |              |            |    |  |
|                                                                                                                                                                                                                   |                                                                                                                                                |                                         |               |           |            |              |            | D  |  |
|                                                                                                                                                                                                                   |                                                                                                                                                |                                         |               |           |            |              |            | -  |  |
|                                                                                                                                                                                                                   |                                                                                                                                                |                                         |               |           |            |              |            |    |  |
|                                                                                                                                                                                                                   |                                                                                                                                                |                                         |               |           |            |              |            |    |  |
|                                                                                                                                                                                                                   |                                                                                                                                                |                                         |               |           |            |              |            |    |  |
|                                                                                                                                                                                                                   |                                                                                                                                                |                                         |               |           |            |              |            |    |  |
|                                                                                                                                                                                                                   |                                                                                                                                                |                                         |               |           |            |              |            |    |  |
|                                                                                                                                                                                                                   |                                                                                                                                                |                                         |               |           |            |              |            | _  |  |
|                                                                                                                                                                                                                   |                                                                                                                                                |                                         |               |           |            |              |            |    |  |
|                                                                                                                                                                                                                   |                                                                                                                                                |                                         |               |           |            |              |            |    |  |
|                                                                                                                                                                                                                   |                                                                                                                                                |                                         |               |           |            |              |            |    |  |
|                                                                                                                                                                                                                   |                                                                                                                                                |                                         |               |           |            |              |            |    |  |
|                                                                                                                                                                                                                   |                                                                                                                                                |                                         |               |           |            |              |            |    |  |
|                                                                                                                                                                                                                   |                                                                                                                                                |                                         |               |           |            |              |            |    |  |
|                                                                                                                                                                                                                   |                                                                                                                                                |                                         |               |           |            |              |            | C  |  |
|                                                                                                                                                                                                                   |                                                                                                                                                |                                         |               |           |            |              |            |    |  |
|                                                                                                                                                                                                                   |                                                                                                                                                | NAME                                    | S             | SIGNATURE |            |              | DATE       |    |  |
|                                                                                                                                                                                                                   | DRAWN LC                                                                                                                                       |                                         |               | L.Crane   |            |              | 1/07/2020  |    |  |
|                                                                                                                                                                                                                   |                                                                                                                                                |                                         |               | L.Crane   |            |              | ,, 1010    |    |  |
|                                                                                                                                                                                                                   | CHECKED -                                                                                                                                      |                                         |               | -         |            |              | -          |    |  |
|                                                                                                                                                                                                                   |                                                                                                                                                |                                         |               |           |            |              |            |    |  |
|                                                                                                                                                                                                                   | APPROVED                                                                                                                                       |                                         | -             |           |            |              | -          |    |  |
|                                                                                                                                                                                                                   |                                                                                                                                                |                                         |               |           |            |              |            |    |  |
|                                                                                                                                                                                                                   |                                                                                                                                                |                                         |               |           |            |              |            |    |  |
|                                                                                                                                                                                                                   |                                                                                                                                                |                                         |               |           |            |              |            |    |  |
|                                                                                                                                                                                                                   |                                                                                                                                                | CE FINISH: MDPE<br>RANCES: ±3%          |               |           |            | $\checkmark$ |            |    |  |
|                                                                                                                                                                                                                   | 1011                                                                                                                                           | 10 11 10 201 2070                       |               | 3RE       | ) ANGLE PF | ROJEC        | CTION      | В  |  |
|                                                                                                                                                                                                                   | DO                                                                                                                                             | NOT SCALE DRA                           | WING          |           | REVISION   | : A          |            |    |  |
|                                                                                                                                                                                                                   |                                                                                                                                                |                                         |               |           |            |              |            |    |  |
|                                                                                                                                                                                                                   |                                                                                                                                                |                                         |               |           |            | 1            |            |    |  |
|                                                                                                                                                                                                                   |                                                                                                                                                | JDL                                     | JK/           |           | MΔ         | X            | X          |    |  |
|                                                                                                                                                                                                                   |                                                                                                                                                |                                         |               |           |            |              |            |    |  |
|                                                                                                                                                                                                                   |                                                                                                                                                | FLUID MAN                               | IAGEME        | INT INI   | OVATIO     | IN           |            |    |  |
|                                                                                                                                                                                                                   | זודו ב.                                                                                                                                        |                                         |               |           |            |              |            | -  |  |
|                                                                                                                                                                                                                   | TITLE:                                                                                                                                         |                                         |               |           |            |              |            |    |  |
|                                                                                                                                                                                                                   |                                                                                                                                                | 100                                     | $\cap \cap I$ | 300       |            |              |            |    |  |
|                                                                                                                                                                                                                   |                                                                                                                                                | 100                                     | 00L -         | 300       | чeg        |              |            |    |  |
|                                                                                                                                                                                                                   |                                                                                                                                                |                                         |               |           |            |              |            |    |  |
|                                                                                                                                                                                                                   |                                                                                                                                                |                                         |               |           |            |              |            |    |  |
|                                                                                                                                                                                                                   |                                                                                                                                                |                                         |               |           |            |              |            |    |  |
|                                                                                                                                                                                                                   | DWG NO:                                                                                                                                        |                                         |               |           |            |              | <b>Δ</b> 3 | Δ  |  |
|                                                                                                                                                                                                                   | DWG NO:                                                                                                                                        |                                         |               |           |            |              | A3         | A  |  |
|                                                                                                                                                                                                                   | DWG NO:                                                                                                                                        |                                         |               |           |            |              | A3         | A  |  |
|                                                                                                                                                                                                                   |                                                                                                                                                |                                         |               | SHEF      | [] OF 1    |              | A3         | A  |  |
|                                                                                                                                                                                                                   | DWG NO:<br>SCALE:1:40                                                                                                                          |                                         |               | SHEE      | [ ] OF ]   | 1            | A3         | A  |  |