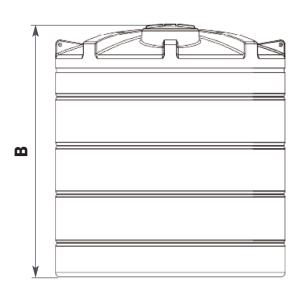

| A (mm) | 2600 | B (mm)          | 2830 |
|--------|------|-----------------|------|
| C (mm) | 620  | Standard Outlet | 2"   |

**ENDURATANK** 

© Enduramaxx 2015. Copyright of this drawing is reserved by Enduramaxx. The issue of this drawing is confidential disclosure of its contents, and is made conditional that it is neither disclosed to a third party, nor any item described herein and designed by Enduramaxx is produced either in whole or in part without the written consent of Enduramaxx.