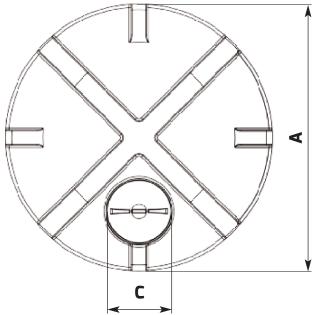

| A (mm) | 2600 | B (mm)          | 2830 |
|--------|------|-----------------|------|
| C (mm) | 620  | Standard Outlet | 2"   |

**ENDURATANK** 

© Enduramaxx 2015. Copyright of this drawing is reserved by Enduramaxx. The issue of this drawing is confidential disclosure of its contents, and is made conditional that it is neither disclosed to a third party, nor any item described herein and designed by Enduramaxx is produced either in whole or in part without the written consent of Enduramaxx.