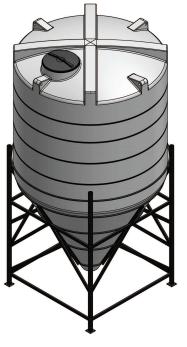

## NEED MORE HELP? CALL US ON 01778 562810

| CONE TANK               |   |
|-------------------------|---|
| TECHNICAL SPECIFICATION | N |

| CLOSED TOP 60°    | 17521860-F |                    |      |  |
|-------------------|------------|--------------------|------|--|
| CAPACITY (Litres) | 12000      | CAPACITY (Gallons) | 2640 |  |
|                   |            |                    |      |  |
| WITH FRAME        |            | Standard Outlet    | 2"   |  |
| A (mm)            | 2600       | B (mm)             | 620  |  |
| C (mm)            | 5034       | D (mm)             | 4728 |  |