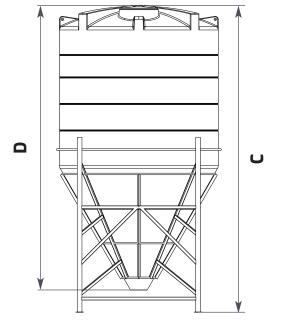

## NEED MORE HELP? CALL US ON 01778 562810

| CONE TANK               |   |
|-------------------------|---|
| TECHNICAL SPECIFICATION | N |

| CLOSED TOP 60°    | 17521860-F |                    |      |  |
|-------------------|------------|--------------------|------|--|
| CAPACITY (Litres) | 12000      | CAPACITY (Gallons) | 2640 |  |
|                   |            |                    |      |  |
| WITH FRAME        |            | Standard Outlet    | 2"   |  |
| A (mm)            | 2600       | B (mm)             | 620  |  |
| C (mm)            | 5034       | D (mm)             | 4728 |  |