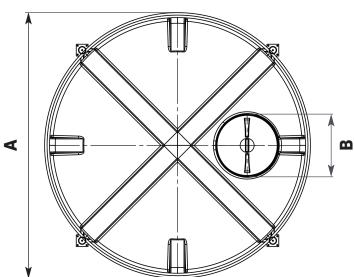

## NEED MORE HELP? CALL US ON 01778 562810

| CONE TANK               |   |
|-------------------------|---|
| TECHNICAL SPECIFICATION | N |

| CLOSED TOP 60°    | 17521860-F |                    |      |  |
|-------------------|------------|--------------------|------|--|
| CAPACITY (Litres) | 12000      | CAPACITY (Gallons) | 2640 |  |
|                   |            |                    |      |  |
| WITH FRAME        |            | Standard Outlet    | 2"   |  |
| A (mm)            | 2600       | B (mm)             | 620  |  |
| C (mm)            | 5034       | D (mm)             | 4728 |  |