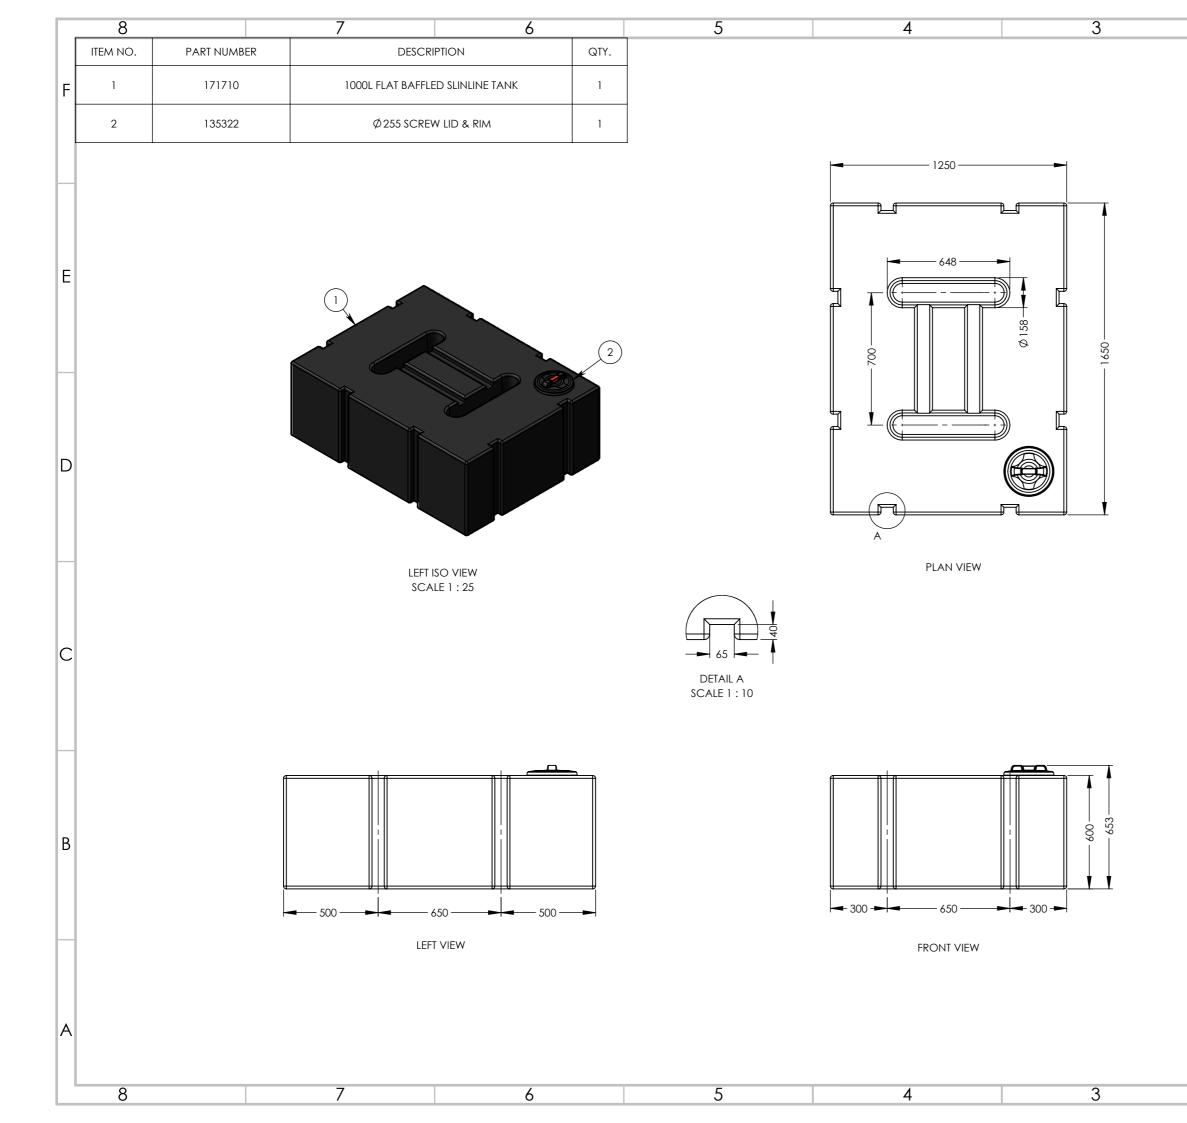

|                                                                |                                                                                                              |                              |                      |                           | 1      |                   |   |
|----------------------------------------------------------------|--------------------------------------------------------------------------------------------------------------|------------------------------|----------------------|---------------------------|--------|-------------------|---|
|                                                                | Г                                                                                                            | )<br>DESIGN I                | ΔΤΔ                  |                           | -      |                   |   |
|                                                                | RE: ATMOSPHERI                                                                                               |                              |                      | CAPACITY                  |        |                   |   |
| DESIGN TEMPER                                                  |                                                                                                              |                              |                      | CAPACITY                  |        |                   | - |
| WORKING PRESS<br>WORKING TEMP                                  |                                                                                                              |                              |                      | veight fuli<br>Veight emf |        |                   | F |
| MOULDED LIFTIN                                                 |                                                                                                              |                              |                      |                           |        | 33].              |   |
| METHOD OF S                                                    | UPPORT: FIRM, F                                                                                              | LAT, FULLY S<br>IER SUITABLE |                      |                           | FCON   | ICRETE OR         |   |
|                                                                |                                                                                                              |                              |                      |                           |        |                   |   |
|                                                                | M                                                                                                            | ATERIAL                      | DAIA                 | 4                         |        |                   |   |
| MATERIALS OF C                                                 |                                                                                                              |                              |                      |                           |        |                   | - |
| MELT (3.5 g/                                                   | OLVE N-307. RE<br>10 min) HEXENE<br>RADE IS FULLY PR<br>DEGRADATI                                            | POLYETHYL<br>ROTECTED A      | ene gra<br>.gainst t | DE FOR RO<br>HERMAL AN    | ТОМС   | ULDING.           |   |
|                                                                | INSPEC                                                                                                       | TION AI                      | ND TE                | sting                     |        |                   |   |
|                                                                | l tanks are th<br>Air supported                                                                              |                              |                      |                           |        |                   | E |
|                                                                | N                                                                                                            | ote sec                      | CTION                |                           |        |                   |   |
|                                                                |                                                                                                              |                              |                      |                           |        |                   |   |
|                                                                |                                                                                                              |                              |                      |                           |        |                   |   |
|                                                                |                                                                                                              |                              |                      |                           |        |                   |   |
|                                                                |                                                                                                              |                              |                      |                           |        |                   |   |
|                                                                |                                                                                                              |                              |                      |                           |        |                   |   |
|                                                                |                                                                                                              |                              |                      |                           |        |                   |   |
|                                                                |                                                                                                              |                              |                      |                           |        |                   |   |
|                                                                |                                                                                                              |                              |                      |                           |        |                   |   |
|                                                                |                                                                                                              |                              |                      |                           |        |                   | υ |
|                                                                |                                                                                                              |                              |                      |                           |        |                   |   |
|                                                                |                                                                                                              |                              |                      |                           |        |                   |   |
|                                                                |                                                                                                              |                              |                      |                           |        |                   |   |
|                                                                |                                                                                                              |                              |                      |                           |        |                   |   |
|                                                                |                                                                                                              |                              |                      |                           |        |                   |   |
|                                                                |                                                                                                              |                              |                      |                           |        |                   |   |
|                                                                |                                                                                                              |                              |                      |                           |        |                   |   |
|                                                                |                                                                                                              |                              |                      |                           |        |                   |   |
|                                                                |                                                                                                              |                              |                      |                           |        |                   |   |
|                                                                |                                                                                                              |                              |                      |                           |        |                   |   |
|                                                                |                                                                                                              |                              |                      |                           |        |                   | ~ |
|                                                                |                                                                                                              |                              |                      |                           |        |                   | С |
|                                                                |                                                                                                              |                              |                      |                           |        |                   | С |
|                                                                |                                                                                                              |                              |                      |                           |        |                   | С |
|                                                                |                                                                                                              |                              |                      |                           |        |                   | С |
|                                                                |                                                                                                              |                              |                      |                           |        |                   | С |
|                                                                | NAME                                                                                                         | SI                           | GNATURE              |                           |        | DATE              | С |
| DRAWN                                                          | NAME                                                                                                         |                              | GNATURE              |                           | 08     | DATE<br>3/04/2022 | С |
|                                                                |                                                                                                              |                              |                      |                           | 30     |                   | С |
| CHECKED                                                        | LC                                                                                                           |                              |                      |                           | 30     |                   | С |
| CHECKED<br>UNLESS OTH                                          |                                                                                                              | D:                           |                      |                           |        |                   | С |
| CHECKED<br>UNLESS OTH<br>DIMENSIONS<br>SURFAC                  | LC<br>HERWISE SPECIFIE<br>ARE IN MILLIMET<br>E FINISH: MDPE                                                  | D:                           |                      |                           | -<br>- | 3/04/2022<br>     | C |
| CHECKED<br>UNLESS OTH<br>DIMENSIONS<br>SURFAC                  | LC<br>IERWISE SPECIFIE<br>ARE IN MILLIMET                                                                    | D:                           |                      |                           | -<br>- | 3/04/2022<br>     | В |
| CHECKED<br>UNLESS OTH<br>DIMENSIONS<br>SURFAC<br>TOLER         | LC<br>HERWISE SPECIFIE<br>ARE IN MILLIMET<br>E FINISH: MDPE                                                  | D:<br>ERS                    |                      |                           | OJEC   | 3/04/2022<br>     | В |
| CHECKED<br>UNLESS OTH<br>DIMENSIONS<br>SURFAC<br>TOLER         | LC<br>HERWISE SPECIFIE<br>ARE IN MILLIMET<br>TE FINISH: MDPE<br>RANCES: ±3%                                  | D:<br>ERS                    |                      |                           | OJEC   | 3/04/2022<br>     | В |
| CHECKED<br>UNLESS OTH<br>DIMENSIONS<br>SURFAC<br>TOLER<br>DO N | LC<br>HERWISE SPECIFIE<br>ARE IN MILLIMET<br>E FINISH: MDPE<br>RANCES: ±3%                                   | D:<br>ERS<br>VING            | L.Crane              | ANGLE PRI<br>REVISIO      |        | 3/04/2022         | В |
| CHECKED<br>UNLESS OTH<br>DIMENSIONS<br>SURFAC<br>TOLER<br>DO N | LC<br>HERWISE SPECIFIE<br>ARE IN MILLIMET<br>TE FINISH: MDPE<br>RANCES: ±3%                                  | D:<br>ERS<br>VING            | L.Crane              | ANGLE PRI<br>REVISIO      |        | 3/04/2022         | В |
| CHECKED<br>UNLESS OTH<br>DIMENSIONS<br>SURFAC<br>TOLER<br>DO N | LC<br>HERWISE SPECIFIE<br>ARE IN MILLIMET<br>TE FINISH: MDPE<br>RANCES: ±3%<br>TOT SCALE DRAW                | D:<br>ERS<br>VING            | L.Crane              |                           |        | 3/04/2022         | В |
| CHECKED<br>UNLESS OTH<br>DIMENSIONS<br>SURFAC<br>TOLER<br>DO N | LC<br>HERWISE SPECIFIE<br>ARE IN MILLIMET<br>TE FINISH: MDPE<br>RANCES: ±3%<br>TOT SCALE DRAW                | iD:<br>TERS<br>VING<br>JR/   | L.Crane              |                           |        | 3/04/2022         | В |
| CHECKED<br>UNLESS OTH<br>DIMENSIONS<br>SURFAC<br>TOLER<br>DO N | LC<br>HERWISE SPECIFIE<br>ARE IN MILLIMET<br>25 FINISH: MDPE<br>26 ANCES: ±3%<br>OT SCALE DRAW<br>SCALE DRAW | D:<br>TERS<br>VING<br>JR/    |                      |                           |        | 3/04/2022         | В |
| CHECKED<br>UNLESS OTH<br>DIMENSIONS<br>SURFAC<br>TOLER<br>DO N | LC<br>HERWISE SPECIFIE<br>ARE IN MILLIMET<br>TE FINISH: MDPE<br>RANCES: ±3%<br>TOT SCALE DRAW                | D:<br>TERS<br>VING<br>JR/    |                      |                           |        | 3/04/2022         | В |
| CHECKED<br>UNLESS OTH<br>DIMENSIONS<br>SURFAC<br>TOLER<br>DO N | LC<br>HERWISE SPECIFIE<br>ARE IN MILLIMET<br>25 FINISH: MDPE<br>26 ANCES: ±3%<br>OT SCALE DRAW<br>SCALE DRAW | D:<br>TERS<br>VING<br>JR/    |                      |                           |        | 3/04/2022         |   |
| CHECKED<br>UNLESS OTH<br>DIMENSIONS<br>SURFAC<br>TOLER<br>DO N | LC<br>HERWISE SPECIFIE<br>ARE IN MILLIMET<br>2 FINISH: MDPE<br>RANCES: ±3%<br>IOT SCALE DRAW<br>FLUID MA     |                              |                      |                           |        | 8/04/2022         | B |
| CHECKED<br>UNLESS OTH<br>DIMENSIONS<br>SURFAC<br>TOLER<br>DO N | LC<br>HERWISE SPECIFIE<br>ARE IN MILLIMET<br>25 FINISH: MDPE<br>RANCES: ±3%<br>OT SCALE DRAW<br>SCALE DRAW   |                              |                      |                           |        | 3/04/2022         |   |
| CHECKED<br>UNLESS OTH<br>DIMENSIONS<br>SURFAC<br>TOLER<br>DO N | LC<br>HERWISE SPECIFIE<br>ARE IN MILLIMET<br>2 FINISH: MDPE<br>RANCES: ±3%<br>IOT SCALE DRAW<br>FLUID MA     |                              |                      |                           |        | 8/04/2022         |   |