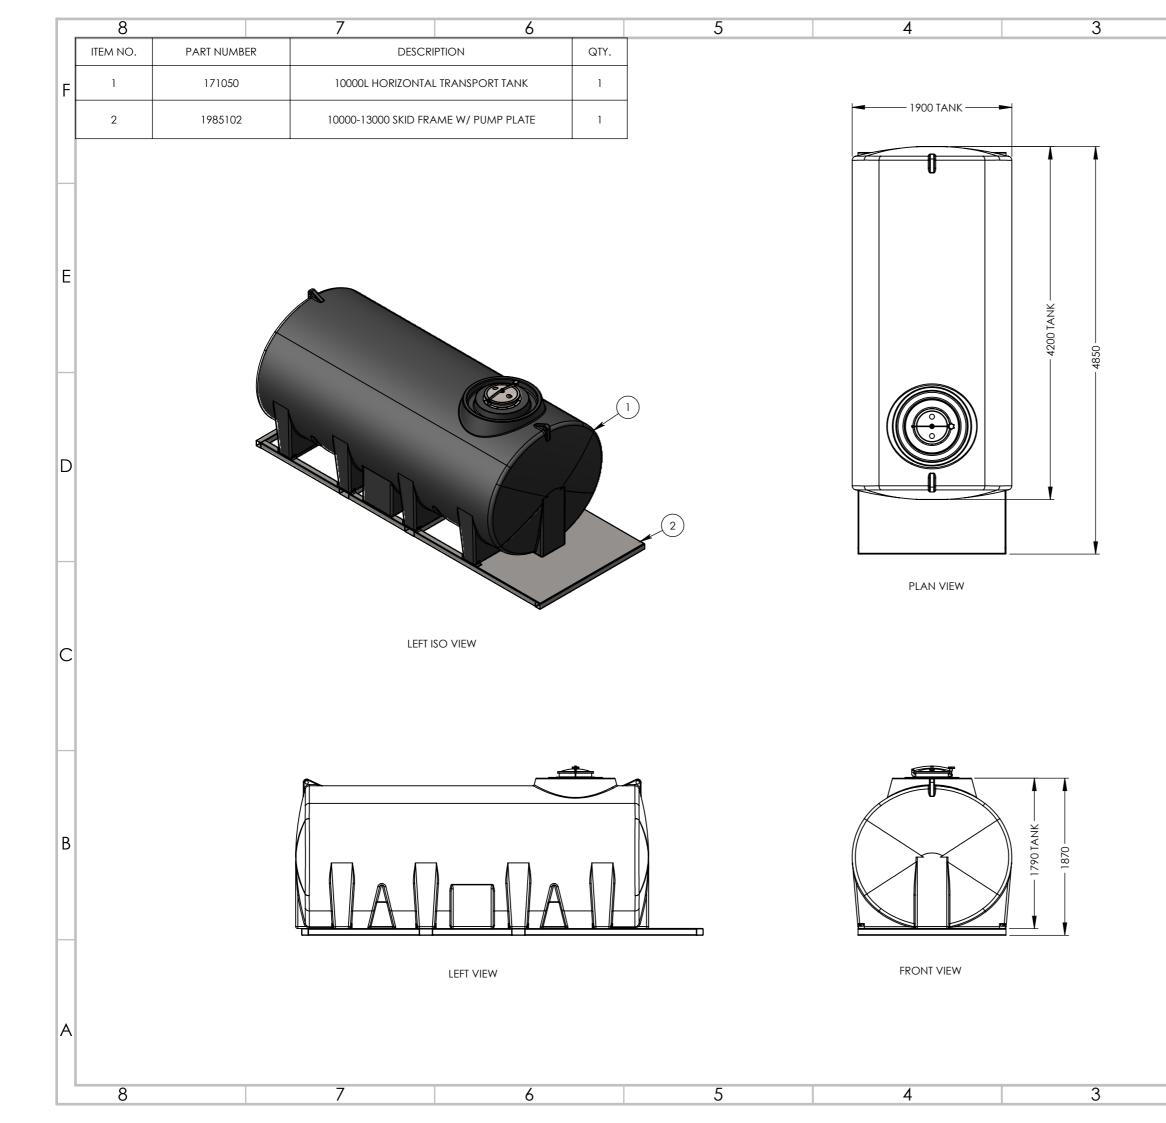

| 2                             |                                                                                                |                                                           |                          | ]           |            |    |
|-------------------------------|------------------------------------------------------------------------------------------------|-----------------------------------------------------------|--------------------------|-------------|------------|----|
|                               | C                                                                                              | DESIGN                                                    |                          |             |            | ٦. |
| DESIGN PRESSU                 | IRE: ATMOSPHER                                                                                 | IC                                                        | MAXIMUN                  | CAPACITY (  | LTRS):     | -  |
|                               | DESIGN TEMPERATURE: 40°C                                                                       |                                                           | WORKING CAPACITY (LTRS): |             |            | 16 |
| WORKING PRE                   | _                                                                                              | APPROX. WEIGHT FULL (KGS):<br>APPROX. WEIGHT EMPTY (KGS): |                          |             | F          |    |
|                               | MOULDED LIFTING LUGS: 4 - 0°, 90°, 180° & 270°                                                 |                                                           |                          |             |            |    |
| METHOD OF                     | METHOD OF SUPPORT: FIRM, FLAT, FULLY SUPPORTING BASE OF CONCRETE OR<br>OTHER SUITABLE MATEREAL |                                                           |                          |             |            |    |
|                               |                                                                                                |                                                           |                          |             |            | -  |
|                               | M                                                                                              | ATERIA                                                    | LDAT                     | ٩           |            |    |
| MATERIALS OF                  | CONSTRUCTION                                                                                   | :                                                         |                          |             |            |    |
|                               | VOLVE N-307. RE<br>/ 10 min) HEXENE                                                            |                                                           |                          |             |            |    |
| THE G                         | RADE IS FULLY PI<br>DEGRADAT                                                                   |                                                           |                          |             | D LIGHT    |    |
|                               | BEORGEN                                                                                        |                                                           | 10 0 1 10 0              | IN UNLIGED. |            |    |
|                               | INSPEC                                                                                         | TION A                                                    | AND TE                   | sting       |            |    |
| WORKS TEST- A                 | LL TANKS ARE TH                                                                                |                                                           |                          |             |            |    |
|                               | I AIR SUPPORTED                                                                                |                                                           |                          |             |            | E  |
|                               | N                                                                                              | OTE SE                                                    |                          | 1           |            | 1  |
|                               |                                                                                                |                                                           |                          | •           |            | -  |
|                               |                                                                                                |                                                           |                          |             |            |    |
|                               |                                                                                                |                                                           |                          |             |            |    |
|                               |                                                                                                |                                                           |                          |             |            |    |
|                               |                                                                                                |                                                           |                          |             |            |    |
|                               |                                                                                                |                                                           |                          |             |            |    |
|                               |                                                                                                |                                                           |                          |             |            |    |
|                               |                                                                                                |                                                           |                          |             |            |    |
|                               |                                                                                                |                                                           |                          |             |            |    |
|                               |                                                                                                |                                                           |                          |             |            |    |
|                               |                                                                                                |                                                           |                          |             |            |    |
|                               |                                                                                                |                                                           |                          |             |            |    |
|                               |                                                                                                |                                                           |                          |             |            |    |
|                               |                                                                                                |                                                           |                          |             |            |    |
|                               |                                                                                                |                                                           |                          |             |            |    |
|                               |                                                                                                |                                                           |                          |             |            |    |
|                               |                                                                                                |                                                           |                          |             |            |    |
|                               |                                                                                                |                                                           |                          |             |            |    |
|                               |                                                                                                |                                                           |                          |             |            |    |
|                               |                                                                                                |                                                           |                          |             |            |    |
|                               |                                                                                                |                                                           |                          |             |            |    |
|                               |                                                                                                |                                                           |                          |             |            | C  |
|                               |                                                                                                |                                                           |                          |             |            |    |
|                               |                                                                                                |                                                           |                          |             |            |    |
|                               |                                                                                                |                                                           |                          |             |            |    |
|                               |                                                                                                |                                                           |                          |             |            |    |
|                               |                                                                                                |                                                           |                          |             |            | _  |
|                               | NAME                                                                                           |                                                           | SIGNATURE                |             | DATE       |    |
| DRAWAL                        | 10                                                                                             |                                                           | L Creat                  |             | 02/00/0000 | 1  |
| DRAWN                         | LC                                                                                             |                                                           | L.Crane                  |             | 23/08/2022 | -  |
| CHECKED                       |                                                                                                |                                                           |                          |             |            |    |
| UNLESS OT                     | HERWISE SPECIFIE                                                                               | D:                                                        | ]                        | <u> </u>    | $\dot{-}$  |    |
| DIMENSIONS ARE IN MILLIMETERS |                                                                                                |                                                           |                          |             |            | B  |
|                               | TOLERANCES: ±3%                                                                                |                                                           | 3RD ANGLE PROJECTION     |             |            |    |
|                               |                                                                                                |                                                           | REVISION: -              |             |            | -  |
| DO                            | NOT SCALE DRAV                                                                                 | VING                                                      |                          | REVISIO     | IN: -      | _  |
|                               |                                                                                                |                                                           |                          |             |            |    |
| E E                           | ENDI                                                                                           | JR                                                        | ΔΝ                       | ΛΔΧ         |            |    |
|                               |                                                                                                |                                                           |                          |             |            |    |
|                               | FLUID MA                                                                                       | NAGEM                                                     |                          | JVATION     |            |    |
| DWG TITLE:                    |                                                                                                |                                                           |                          |             |            | 1  |
|                               |                                                                                                |                                                           | ( - SKIL                 | FRAME       | W/ PIIMP   |    |
|                               |                                                                                                | PLA                                                       |                          |             | , . 0.41   |    |
|                               |                                                                                                |                                                           | -                        |             |            | Δ  |
| Distanta                      |                                                                                                |                                                           |                          |             | 4.0        |    |
| DWG NO: 17                    | 1050-10000L-TRA                                                                                | ANSPORT-S                                                 | rt-skid A3               |             |            |    |
| SCALE:1:45                    |                                                                                                |                                                           |                          |             |            |    |
|                               |                                                                                                |                                                           | SHEET                    | 1 OF 1      |            |    |