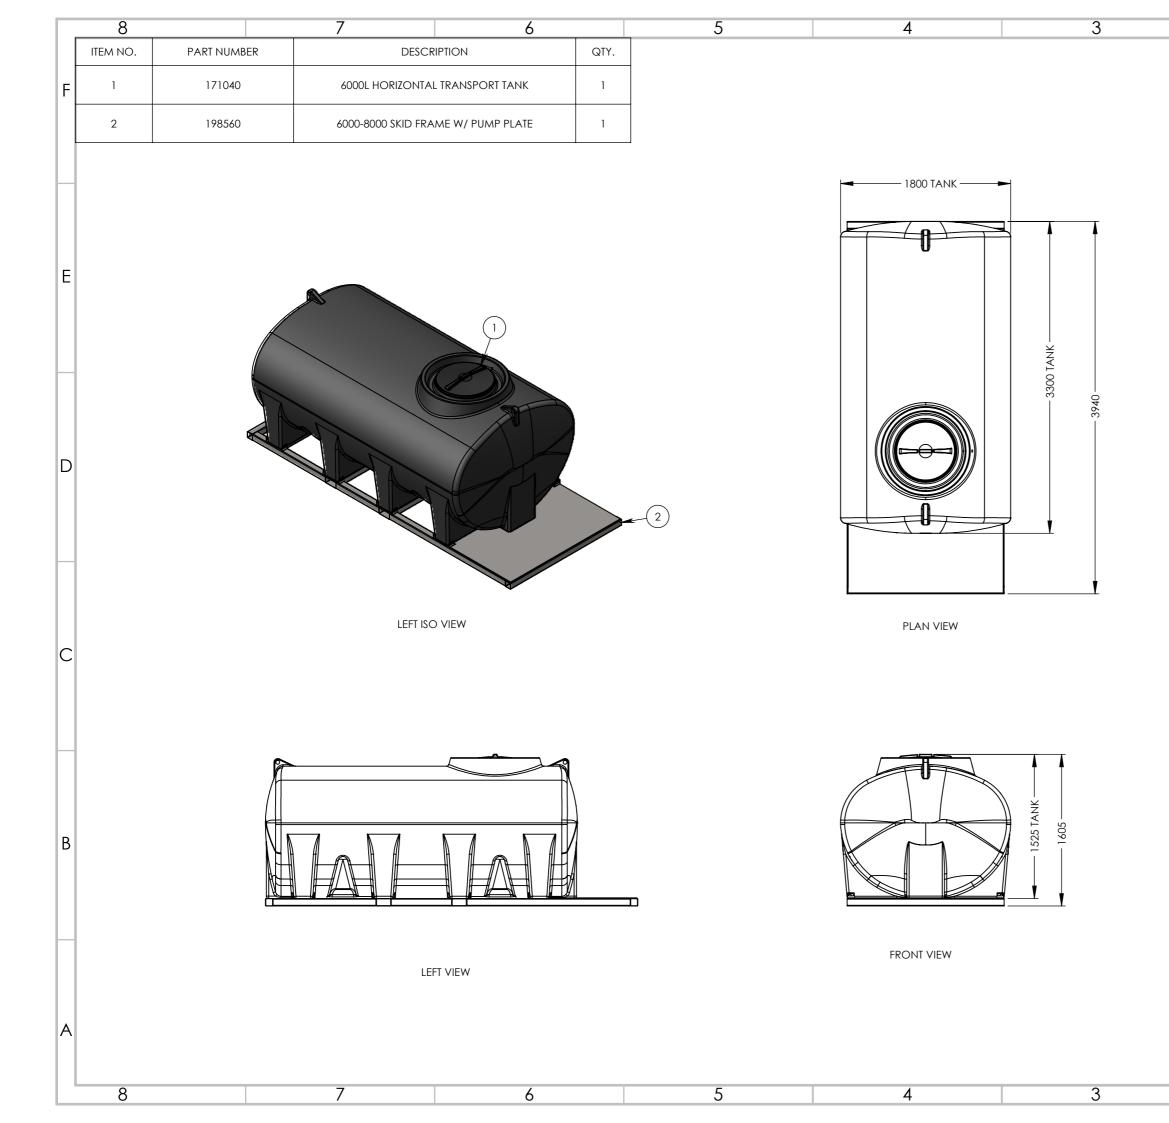

|  | 2                                                                                                                                                                                                                                                                            |               |                        |                                                  |           | 1          |       |    |
|--|------------------------------------------------------------------------------------------------------------------------------------------------------------------------------------------------------------------------------------------------------------------------------|---------------|------------------------|--------------------------------------------------|-----------|------------|-------|----|
|  | DESIGN DATA                                                                                                                                                                                                                                                                  |               |                        |                                                  |           |            |       |    |
|  | DESIGN PRESSU                                                                                                                                                                                                                                                                | RE: ATMOSPHER |                        |                                                  |           | (I TRS):   |       |    |
|  | DESIGN TEMPERATURE: 40°C                                                                                                                                                                                                                                                     |               |                        | MAXIMUM CAPACITY (LTRS<br>WORKING CAPACITY (LTRS |           |            |       | 비닐 |
|  | WORKING PRES                                                                                                                                                                                                                                                                 | ERIC          | APPROX. WEIGHT FULL (K |                                                  |           |            | F     |    |
|  | WORKING TEMPERATURE: 40°C APPROX. WEIGHT EMPTY (KGS):   MOULDED LIFTING LUGS: 4 - 0°, 90°, 180° & 270° 270°                                                                                                                                                                  |               |                        |                                                  |           |            |       |    |
|  | METHOD OF SUPPORT: FIRM, FLAT, FULLY SUPPORTING BASE OF CONCRETE OR                                                                                                                                                                                                          |               |                        |                                                  |           |            |       |    |
|  |                                                                                                                                                                                                                                                                              |               |                        |                                                  |           |            |       |    |
|  | MATERIAL DATA                                                                                                                                                                                                                                                                |               |                        |                                                  |           |            |       |    |
|  | MATERIALS OF CONSTRUCTION:                                                                                                                                                                                                                                                   |               |                        |                                                  |           |            |       |    |
|  | MATRIX REVOLVE N-307. REVOLVE IS A HIGH DENSITY (0.939 g/cm3), LOW<br>MELT (3.5 g/ 10 min) HEXENE POLYETHYLENE GRADE FOR ROTOMOULDING.                                                                                                                                       |               |                        |                                                  |           |            |       |    |
|  | THE GRADE IS FULLY PROTECTED AGAINST THERMAL AND LIGHT<br>DEGRADATION: N-307 IS UV10 STABILISED.<br>INSPECTION AND TESTING<br>WORKS TEST: ALL TANKS ARE THICKNESS TESTED BY ULTRASOUND AFTER DEMOULD<br>IN ADDITION AIR SUPPORTED LEAK TEST ARE CARRIED OUT ON FLANGE LINES. |               |                        |                                                  |           |            |       |    |
|  |                                                                                                                                                                                                                                                                              |               |                        |                                                  |           |            |       |    |
|  |                                                                                                                                                                                                                                                                              |               |                        |                                                  |           |            |       |    |
|  |                                                                                                                                                                                                                                                                              |               |                        |                                                  |           |            |       |    |
|  |                                                                                                                                                                                                                                                                              |               |                        |                                                  |           |            |       | E  |
|  |                                                                                                                                                                                                                                                                              |               |                        |                                                  |           |            |       |    |
|  |                                                                                                                                                                                                                                                                              | NOTE SECTION  |                        |                                                  |           |            |       |    |
|  |                                                                                                                                                                                                                                                                              |               |                        |                                                  |           |            |       |    |
|  |                                                                                                                                                                                                                                                                              |               |                        |                                                  |           |            |       |    |
|  |                                                                                                                                                                                                                                                                              |               |                        |                                                  |           |            |       |    |
|  |                                                                                                                                                                                                                                                                              |               |                        |                                                  |           |            |       |    |
|  |                                                                                                                                                                                                                                                                              |               |                        |                                                  |           |            |       |    |
|  |                                                                                                                                                                                                                                                                              |               |                        |                                                  |           |            |       |    |
|  |                                                                                                                                                                                                                                                                              |               |                        |                                                  |           |            |       |    |
|  |                                                                                                                                                                                                                                                                              |               |                        |                                                  |           |            |       |    |
|  |                                                                                                                                                                                                                                                                              |               |                        |                                                  |           |            |       |    |
|  |                                                                                                                                                                                                                                                                              |               |                        |                                                  |           |            |       | שן |
|  |                                                                                                                                                                                                                                                                              |               |                        |                                                  |           |            |       |    |
|  |                                                                                                                                                                                                                                                                              |               |                        |                                                  |           |            |       |    |
|  |                                                                                                                                                                                                                                                                              |               |                        |                                                  |           |            |       |    |
|  |                                                                                                                                                                                                                                                                              |               |                        |                                                  |           |            |       |    |
|  |                                                                                                                                                                                                                                                                              |               |                        |                                                  |           |            |       |    |
|  |                                                                                                                                                                                                                                                                              |               |                        |                                                  |           |            |       |    |
|  |                                                                                                                                                                                                                                                                              |               |                        |                                                  |           |            |       |    |
|  |                                                                                                                                                                                                                                                                              |               |                        |                                                  |           |            |       |    |
|  |                                                                                                                                                                                                                                                                              |               |                        |                                                  |           |            |       |    |
|  |                                                                                                                                                                                                                                                                              |               |                        |                                                  |           |            |       |    |
|  |                                                                                                                                                                                                                                                                              |               |                        |                                                  |           |            |       | С  |
|  |                                                                                                                                                                                                                                                                              |               |                        |                                                  |           |            |       |    |
|  |                                                                                                                                                                                                                                                                              |               |                        |                                                  |           |            |       |    |
|  |                                                                                                                                                                                                                                                                              |               |                        |                                                  |           |            |       |    |
|  |                                                                                                                                                                                                                                                                              |               |                        |                                                  |           |            |       |    |
|  |                                                                                                                                                                                                                                                                              |               |                        |                                                  |           |            |       |    |
|  |                                                                                                                                                                                                                                                                              | NAME          |                        | SIGNATUR                                         | F         | DA         | TE    | -  |
|  | NAME                                                                                                                                                                                                                                                                         |               | SIGNATURE              |                                                  |           | DA         |       |    |
|  | DRAWN                                                                                                                                                                                                                                                                        | DRAWN LC      |                        | L.Crane                                          |           | 23/08      | /2022 |    |
|  | CHECKED                                                                                                                                                                                                                                                                      |               |                        |                                                  |           |            |       |    |
|  | CHECKED                                                                                                                                                                                                                                                                      |               |                        |                                                  | ~         | <u> </u>   |       |    |
|  | UNLESS OTHERWISE SPECIFIED:<br>DIMENSIONS ARE IN MILLIMETERS<br>SURFACE FINISH: MDPE                                                                                                                                                                                         |               |                        |                                                  |           |            |       |    |
|  |                                                                                                                                                                                                                                                                              |               |                        |                                                  |           |            |       | В  |
|  | TOLERANCES: ±3% 3RD ANGLE PROJECTI                                                                                                                                                                                                                                           |               |                        |                                                  |           | OJECTION   | 1     |    |
|  | DO NOT SCALE DRAWIN                                                                                                                                                                                                                                                          |               |                        |                                                  | REVISI    | ON: -      |       |    |
|  |                                                                                                                                                                                                                                                                              |               |                        |                                                  |           |            |       |    |
|  | 6                                                                                                                                                                                                                                                                            | IND           |                        |                                                  |           | <b>N</b> ® |       |    |
|  |                                                                                                                                                                                                                                                                              |               | JK                     | AN                                               | <b>NA</b> |            |       |    |
|  |                                                                                                                                                                                                                                                                              | FLUID MA      | NAGEN                  |                                                  | OVATION   |            |       |    |
|  |                                                                                                                                                                                                                                                                              |               |                        |                                                  |           |            |       |    |
|  | DWG TITLE:                                                                                                                                                                                                                                                                   |               |                        |                                                  |           |            |       |    |
|  | 6000L HORIZONTAL TANK - SKID FRAME W/ PUMP<br>PLATE                                                                                                                                                                                                                          |               |                        |                                                  |           |            |       |    |
|  |                                                                                                                                                                                                                                                                              |               |                        |                                                  |           |            |       |    |
|  |                                                                                                                                                                                                                                                                              |               |                        |                                                  |           |            |       | Α  |
|  | DWG NO: 171040-6000L-TRANSPORT-SKID                                                                                                                                                                                                                                          |               |                        |                                                  |           |            |       |    |
|  |                                                                                                                                                                                                                                                                              |               |                        |                                                  | o o       |            |       |    |
|  | SCALE:1:40                                                                                                                                                                                                                                                                   |               | 1                      | SHEET                                            | 2 OF 2    | 1          |       |    |
|  | 2                                                                                                                                                                                                                                                                            |               |                        |                                                  |           | 1          |       |    |